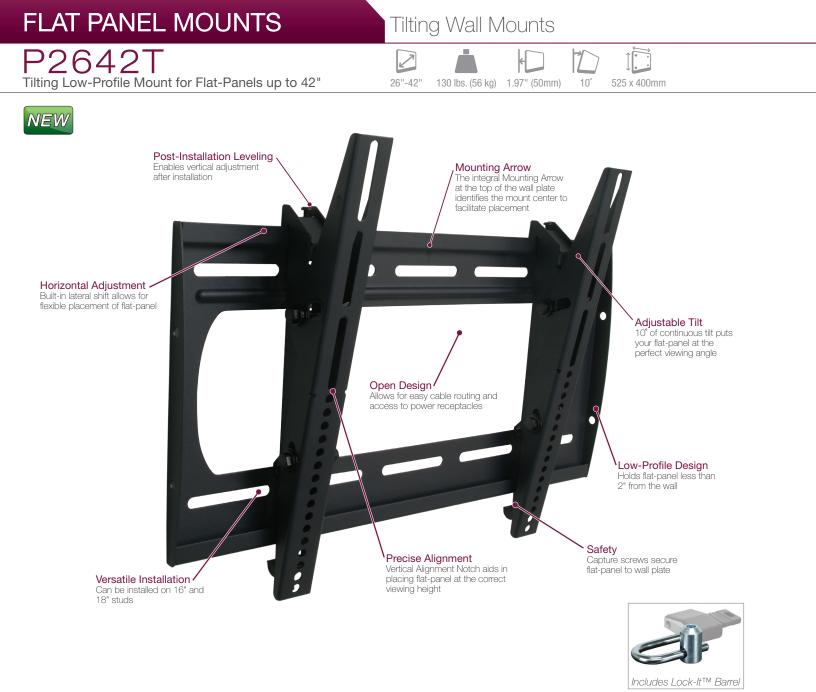

## **FEATURES**

- Low-profile design
- Post-installation leveling system
- Open design for easy cable and electrical access
- Built-in lateral shift
- Universal hardware pack includes innovative universal spacers and M4-M8 screws
- Mounting kit includes wood, concrete and steel stud attachment hardware

| SPECIFICATIO      | (Padlock not included)                                  |
|-------------------|---------------------------------------------------------|
| Model             | P2642T                                                  |
| Display Range     | 26"-42"                                                 |
| Weight Capacity   | 130 lbs. (56 kg)                                        |
| Depth             | 1.97" (50mm)                                            |
| Tilt              | 10°                                                     |
| Mounting Patterns | 200 x 200mm ( <i>Min</i> ) - 525 x 400mm ( <i>Max</i> ) |
|                   |                                                         |
|                   |                                                         |
|                   |                                                         |
|                   |                                                         |
|                   |                                                         |
| N                 |                                                         |
|                   |                                                         |