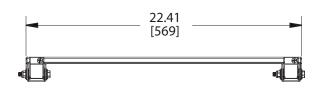

## PREMIER MOUNTS<sup>®</sup>

Dimensions in inches and millimeters [mm].

|           |                            | Drawings subject to change without notice.                                                                                                                                                                                                                                                                                                                                                                                                                                                                                                                 |
|-----------|----------------------------|------------------------------------------------------------------------------------------------------------------------------------------------------------------------------------------------------------------------------------------------------------------------------------------------------------------------------------------------------------------------------------------------------------------------------------------------------------------------------------------------------------------------------------------------------------|
| ACCESSO   | RY OPTIONS                 | FAQ                                                                                                                                                                                                                                                                                                                                                                                                                                                                                                                                                        |
| GB-INWAVP | In-wall A∕V Power GearBox™ | What if I don't know my mounting pattern?<br>Check the mount locator tool on www.mounts.com to see a list of<br>compatible mounts or select a universal mount, which fits a broader<br>range of mounting points.                                                                                                                                                                                                                                                                                                                                           |
| PCB-CSL1  | Cable Lock                 | <ul> <li>Can I mount any pattern smaller than 200 x 200mm?<br/>Technically, yes. However, placing the mounting brackets too close together can induce some unintentional wobble (think about standing with your feet together versus wide apart). We recommend using one of our VESA mounts for patterns inside of 200 x 200mm.</li> <li>Why do I need lateral shift?<br/>Let's face it, studs are seldom where you need them to be. Lateral shift gives you that extra "wiggle room" needed to shift the flat-panel exactly where you need it.</li> </ul> |