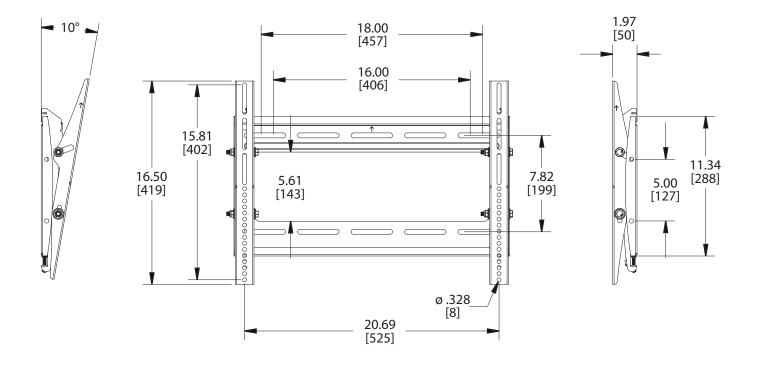

## PREMIER MOUNTS<sup>®</sup>

Dimensions in inches and millimeters [mm].

|           |                            | Drawings subject to change without notice.                                                                                                                                                                                                                                                                                                                                                                                                                                                                                                                 |
|-----------|----------------------------|------------------------------------------------------------------------------------------------------------------------------------------------------------------------------------------------------------------------------------------------------------------------------------------------------------------------------------------------------------------------------------------------------------------------------------------------------------------------------------------------------------------------------------------------------------|
| ACCESSO   | RY OPTIONS                 | FAQ                                                                                                                                                                                                                                                                                                                                                                                                                                                                                                                                                        |
| GB-INWAVP | In-wall A∕V Power GearBox™ | What if I don't know my mounting pattern?<br>Check the mount locator tool on www.mounts.com to see a list of<br>compatible mounts or select a universal mount, which fits a broader<br>range of mounting points.                                                                                                                                                                                                                                                                                                                                           |
| PCB-CSL1  | Cable Lock                 | <ul> <li>Can I mount any pattern smaller than 200 x 200mm?<br/>Technically, yes. However, placing the mounting brackets too close together can induce some unintentional wobble (think about standing with your feet together versus wide apart). We recommend using one of our VESA mounts for patterns inside of 200 x 200mm.</li> <li>Why do I need lateral shift?<br/>Let's face it, studs are seldom where you need them to be. Lateral shift gives you that extra "wiggle room" needed to shift the flat-panel exactly where you need it.</li> </ul> |