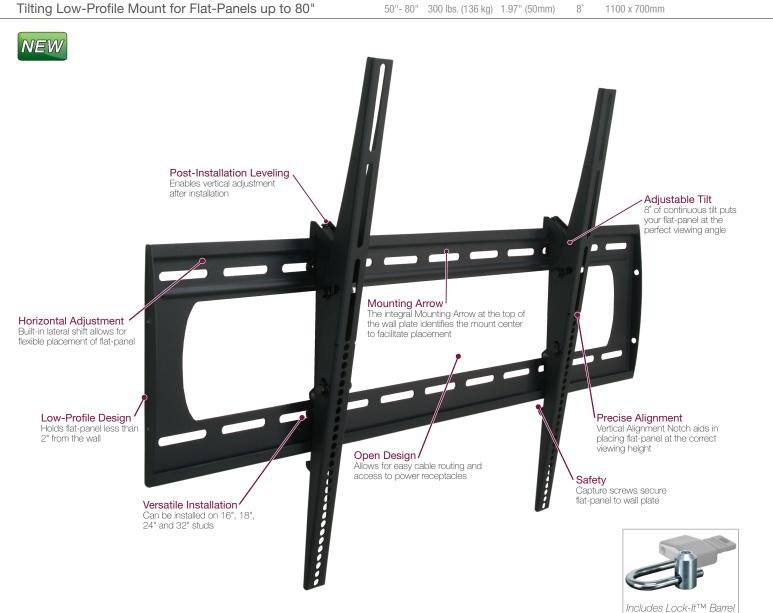

## FLAT PANEL MOUNTS

)8(

Tilting Wall Mounts

FEATURES

- Low-profile design
- Post-installation leveling system
- Open design for easy cable and electrical access
- Built-in lateral shift
- Universal hardware pack includes innovative universal spacers and M4-M10 screws
- Mounting kit includes wood, concrete and steel stud attachment hardware

|                   | (Padlock not included)                                   |  |  |
|-------------------|----------------------------------------------------------|--|--|
| SPECIFICATIONS    |                                                          |  |  |
| Model             | P5080T                                                   |  |  |
| Display Range     | 50"-80"                                                  |  |  |
| Weight Capacity   | 300 lbs. (136 kg)                                        |  |  |
| Depth             | 1.97" (50mm)                                             |  |  |
| Tilt              | 8°                                                       |  |  |
| Mounting Patterns | 200 x 200mm ( <i>Min</i> ) - 1100 x 700mm ( <i>Max</i> ) |  |  |
|                   |                                                          |  |  |
|                   |                                                          |  |  |
|                   |                                                          |  |  |
|                   |                                                          |  |  |
|                   |                                                          |  |  |
|                   |                                                          |  |  |
|                   |                                                          |  |  |