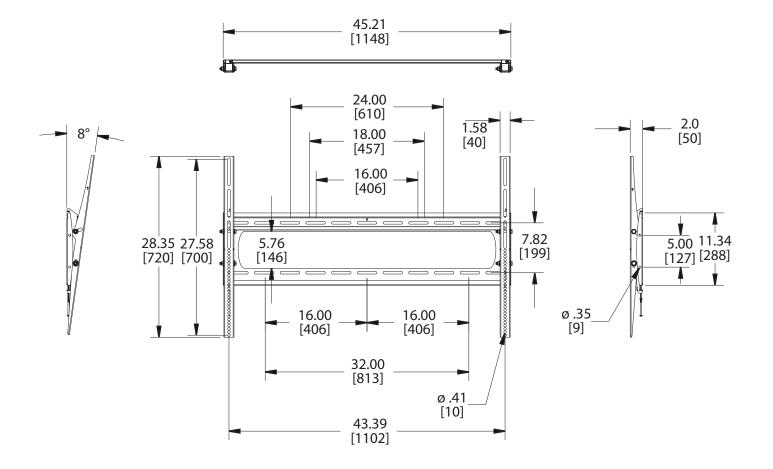

|                   | (Padlock not included)                                   |  |  |
|-------------------|----------------------------------------------------------|--|--|
| SPECIFICATIONS    |                                                          |  |  |
| Model             | P5080T                                                   |  |  |
| Display Range     | 50"-80"                                                  |  |  |
| Weight Capacity   | 300 lbs. (136 kg)                                        |  |  |
| Depth             | 1.97" (50mm)                                             |  |  |
| Tilt              | 8°                                                       |  |  |
| Mounting Patterns | 200 x 200mm ( <i>Min</i> ) - 1100 x 700mm ( <i>Max</i> ) |  |  |
|                   |                                                          |  |  |
|                   |                                                          |  |  |
|                   |                                                          |  |  |
|                   |                                                          |  |  |
|                   |                                                          |  |  |
|                   |                                                          |  |  |
|                   |                                                          |  |  |

## PREMIER MOUNTS<sup>®</sup>

Dimensions in inches and millimeters [mm]. Drawings subject to change without notice.

| ACCESSORY OPTIONS |                           | FAQ                                                                                                                                                                                                                                       |
|-------------------|---------------------------|-------------------------------------------------------------------------------------------------------------------------------------------------------------------------------------------------------------------------------------------|
| GB-INWAVP         | In-wall AV Power GearBox™ | What if I don't know my mounting pattern?<br>Check the mount locator tool on www.mounts.com to see a list of<br>compatible mounts or select a universal mount, which fits a broader<br>range of mounting points.                          |
| PCB-CSL1          | Cable Lock                | <b>Does this mount come with concrete anchors?</b><br>Yes. Our mounting kit includes hardware for wood, steel and concrete installation - all at no extra charge.                                                                         |
|                   |                           | What is "post-installation leveling"?<br>Screws at the top of each mounting bracket can be independently<br>tightened to slightly adjust the level of the flat-panel after installation,<br>providing a last-minute correction if needed. |