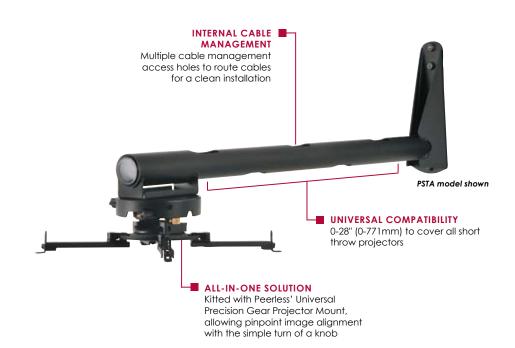

#### **FEATURES**

- Sliding carriage design allows projector mount to glide into place at any location on the short throw arm
- Access slots allow for all internal cable management
- Pre-installed security screws lockdown short throw arm and prevent tampering
- Kitted with Peerless'
   Universal Precision Gear
   Projector Mount (PRG-UNV),
   patent-pending precision
   gears that provide exact
   projector image alignment
- Specifications:
  Tilt: ±20°
  Roll: ±10°
  Swivel: ±15°

# **Short Throw Projector Mounting Solution**

For ultra-short throw projectors up to 50lb (22kg)

This Universal Ultra-Short Throw Projector Mount (PSTK models) provides flexibility to install to a single stud or a double stud application and gives up to 6" (152mm) of lateral adjustment for perfect projector placement any time. In addition, the universal sliding carriage design of the arm is easily adjustable to accommodate ultra-short throw projector distance requirements. Complementary to the universal design of the ultra-short throw projector arm, this comprehensive package comes with Peerless' Universal Precision Gear Projector Mount that makes image alignment as easy as a simple turn of a knob. Tying the installation together is its internal cable management system that is the oasis of a clean clutter-free installation. Peerless delivers a comprehensive solution in one package for any ultra-short throw projector installation.

Cable management access holes provide internal cable management

**WARRANTY: Limited 5-year Model Numbers** 

| PSTA-028   | Ultra-short throw projector arm (Includes PRG-UNV) for projectors weighing up to 50lb (22kg)                |
|------------|-------------------------------------------------------------------------------------------------------------|
| PSTK-028   | Ultra-short throw projector kit (Includes PRG-UNV and wall plate) for projectors weighing up to 50lb (22kg) |
| PSTA-028-W | Ultra-short throw projector arm (Includes PRG-UNV) for projectors weighing up to 50lb (22kg)                |