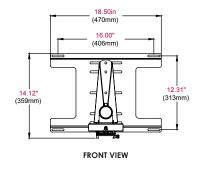

### **Product Specifications**

|            | DIMENSIONS (W x H x D)                          | PRODUCT WEIGHT | LOAD CAPACITY | FINISH                           | AVAILABLE COLORS |
|------------|-------------------------------------------------|----------------|---------------|----------------------------------|------------------|
| PSTA-028   | 3.93" x 11" x 36.20"<br>(100 x 279 x 919mm)     | 11lb (4kg)     | 50 lb (22 Kg) | Scratch-resistant<br>fused epoxy | Black and White  |
| PSTK-028   | 18.50" x 13.11" x 36.62"<br>(470 x 333 x 930mm) | 16lb (7kg)     |               |                                  |                  |
| PSTA-028-W | 3.93" x 11" x 36.20"<br>(100 x 279 x 919mm)     | 11lb (4kg)     |               |                                  |                  |
| PSTK-028-W | 18.50" x 13.11" x 36.62"<br>(470 x 333 x 930mm) | 16lb (7kg)     |               |                                  |                  |