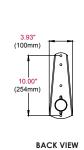

### **Product Specifications**

|            | DIMENSIONS (W x H x D)                          | PRODUCT WEIGHT | LOAD CAPACITY | FINISH                           | AVAILABLE COLORS |
|------------|-------------------------------------------------|----------------|---------------|----------------------------------|------------------|
| PSTA-028   | 3.93" x 11" x 36.20"<br>(100 x 279 x 919mm)     | 11lb (4kg)     | 50 lb (22 Kg) | Scratch-resistant<br>fused epoxy | Black and White  |
| PSTK-028   | 18.50" x 13.11" x 36.62"<br>(470 x 333 x 930mm) | 16lb (7kg)     |               |                                  |                  |
| PSTA-028-W | 3.93" x 11" x 36.20"<br>(100 x 279 x 919mm)     | 11lb (4kg)     |               |                                  |                  |
| PSTK-028-W | 18.50" x 13.11" x 36.62"<br>(470 x 333 x 930mm) | 16lb (7kg)     |               |                                  |                  |