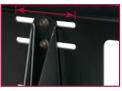

LB/KG

Max load: 50lb (22kg)

Double stud wall plate allows for 6" (152mm) of lateral adjustment for precise alignment of the ultra-short throw projector, with PSTK model

Post-installation lateral adjustment for optimal arm alignment, with PSTK model