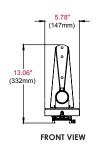

### **Product Specifications**

|            | DIMENSIONS (W x H x D)                          | PRODUCT WEIGHT | LOAD CAPACITY | FINISH                           | AVAILABLE COLORS |
|------------|-------------------------------------------------|----------------|---------------|----------------------------------|------------------|
| PSTA-028   | 3.93" x 11" x 36.20"<br>(100 x 279 x 919mm)     | 11lb (4kg)     | 50 lb (22 Kg) | Scratch-resistant<br>fused epoxy | Black and White  |
| PSTK-028   | 18.50" x 13.11" x 36.62"<br>(470 x 333 x 930mm) | 16lb (7kg)     |               |                                  |                  |
| PSTA-028-W | 3.93" x 11" x 36.20"<br>(100 x 279 x 919mm)     | 11lb (4kg)     |               |                                  |                  |
| PSTK-028-W | 18.50" x 13.11" x 36.62"<br>(470 x 333 x 930mm) | 16lb (7kg)     |               |                                  |                  |