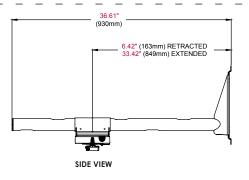

### **Product Specifications**

|            | DIMENSIONS (W x H x D)                          | PRODUCT WEIGHT | LOAD CAPACITY | FINISH                           | AVAILABLE COLORS |
|------------|-------------------------------------------------|----------------|---------------|----------------------------------|------------------|
| PSTA-028   | 3.93" x 11" x 36.20"<br>(100 x 279 x 919mm)     | 11lb (4kg)     | 50 lb (22 Kg) | Scratch-resistant<br>fused epoxy | Black and White  |
| PSTK-028   | 18.50" x 13.11" x 36.62"<br>(470 x 333 x 930mm) | 16lb (7kg)     |               |                                  |                  |
| PSTA-028-W | 3.93" x 11" x 36.20"<br>(100 x 279 x 919mm)     | 11lb (4kg)     |               |                                  |                  |
| PSTK-028-W | 18.50" x 13.11" x 36.62"<br>(470 x 333 x 930mm) | 16lb (7kg)     |               |                                  |                  |