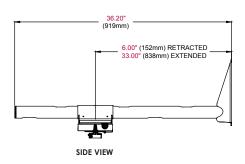

# **Short Throw Projector Mounting Solution**

For ultra-short throw projectors up to 50lb (22kg)

This Universal Ultra-Short Throw Projector Mount (PSTK models) provides flexibility to install to a single stud or a double stud application and gives up to 6" (152mm) of lateral adjustment for perfect projector placement any time. In addition, the universal sliding carriage design of the arm is easily adjustable to accommodate ultra-short throw projector distance requirements. Complementary to the universal design of the ultra-short throw projector arm, this comprehensive package comes with Peerless' Universal Precision Gear Projector Mount that makes image alignment as easy as a simple turn of a knob. Tying the installation together is its internal cable management system that is the oasis of a clean clutter-free installation. Peerless delivers a comprehensive solution in one package for any ultra-short throw projector installation.

### **Product Specifications**

|            | DIMENSIONS (W x H x D)                          | PRODUCT WEIGHT | LOAD CAPACITY | FINISH                           | AVAILABLE COLORS |
|------------|-------------------------------------------------|----------------|---------------|----------------------------------|------------------|
| PSTA-028   | 3.93" x 11" x 36.20"<br>(100 x 279 x 919mm)     | 11lb (4kg)     | 50 lb (22 Kg) | Scratch-resistant<br>fused epoxy | Black and White  |
| PSTK-028   | 18.50" x 13.11" x 36.62"<br>(470 x 333 x 930mm) | 16lb (7kg)     |               |                                  |                  |
| PSTA-028-W | 3.93" x 11" x 36.20"<br>(100 x 279 x 919mm)     | 11lb (4kg)     |               |                                  |                  |
| PSTK-028-W | 18.50" x 13.11" x 36.62"<br>(470 x 333 x 930mm) | 16lb (7kg)     |               |                                  |                  |