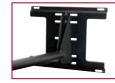

Double stud wall plate allows for 6" (152mm) of lateral adjustment for precise alignment of the ultra-short throw projector, with PSTK model

Post-installation lateral adjustment for optimal arm alignment, with PSTK model