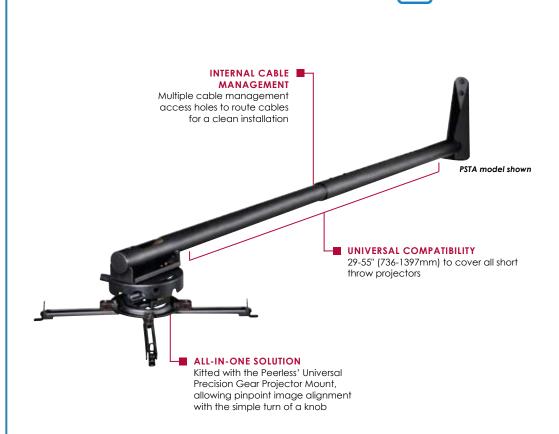

# PSTA-2955(-W) PSTK-2955(-W)

FEATURES

- Telescoping arm design provides a large range of mounting options with conveniant lockdown slots at every point
- Access slots allow for internal cable management
- Pre-installed security screws lock down short throw arm and prevent tampering
- Kitted with Peerless' Universal Precision Gear Projector Mount (PRG-UNV), patent-pending precision gears that provide exact projector image alignment
- Specifications: Tilt: ±20° Roll: ±10° Swivel: ±15°

# Short Throw Projector Mounting Solution For short throw projectors up to 35lb (15kg)

This Universal Short Throw Projector Mount (PSTK models) provides flexibility to install to a single stud or a double stud application and gives up to 6" (152mm) of lateral adjustment for perfect projector placement any time. In addition, its universal telescoping arm is easily adjustable to accommodate short throw projector distance requirements. Complementary to the universal design of the short throw projector arm, this comprehensive package comes with Peerless' Universal Precision Gear Projector Mount that makes image alignment as easy as a simple turn of a knob. Tying the installation together is its internal cable management system that is the oasis of a clean clutter-free installation. Peerless delivers a comprehensive solution in one package for any short throw projector installation.

Cable management access holes provide internal cable management

Pre-installed security hardware to eliminate tampering