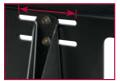

Double stud wall plate allows for 6" (152mm) of lateral adjustment for precise alignment of the ultra-short throw projector, with PSTK model

Post-installation lateral adjustment for optimal arm alignment, with PSTK model