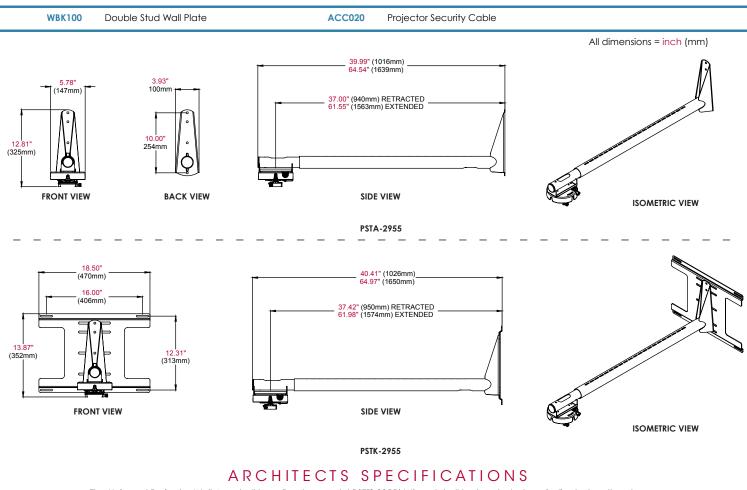

# PSTA-2955(-W) PSTK-2955(-W)

FEATURES

- Telescoping arm design provides a large range of mounting options with conveniant lockdown slots at every point
- Access slots allow for internal cable management
- Pre-installed security screws lock down short throw arm and prevent tampering
- Kitted with Peerless' Universal Precision Gear Projector Mount (PRG-UNV), patent-pending precision gears that provide exact projector image alignment
- Specifications: Tilt: ±20° Roll: ±10° Swivel: ±15°

# Short Throw Projector Mounting Solution For short throw projectors up to 35lb (15kg)

This Universal Short Throw Projector Mount (PSTK models) provides flexibility to install to a single stud or a double stud application and gives up to 6" (152mm) of lateral adjustment for perfect projector placement any time. In addition, its universal telescoping arm is easily adjustable to accommodate short throw projector distance requirements. Complementary to the universal design of the short throw projector arm, this comprehensive package comes with Peerless' Universal Precision Gear Projector Mount that makes image alignment as easy as a simple turn of a knob. Tying the installation together is its internal cable management system that is the oasis of a clean clutter-free installation. Peerless delivers a comprehensive solution in one package for any short throw projector installation.

#### **Model Numbers**

peerless

| PSTA-2955   | Short throw projector arm (Includes PRG-UNV) for projectors weighing up to 35lb (15kg)                |
|-------------|-------------------------------------------------------------------------------------------------------|
| PSTK-2955   | Short throw projector kit (Includes PRG-UNV and wall plate) for projectors weighing up to 35lb (15kg) |
| PSTA-2955-W | Short throw projector arm (Includes PRG-UNV) for projectors weighing up to 35lb (15kg)                |
| PSTK-2955-W | Short throw projector kit (Includes PRG-UNV and wall plate) for projectors weighing up to 35lb (15kg) |

## **Product Specifications**

|             | DIMENSIONS (W x H x D)                                      | PRODUCT WEIGHT | LOAD CAPACITY | FINISH                           | AVAILABLE COLORS |
|-------------|-------------------------------------------------------------|----------------|---------------|----------------------------------|------------------|
| PSTA-2955   | 3.93" x 11" x 40-65"<br>(100 x 279 x 1026-1663mm)           | 14lb (6kg)     | 35lb (15kg)   | Scratch-resistant<br>fused epoxy | Black and White  |
| PSTK-2955   | 18.50" x 13.11" x 40.46-65.48"<br>(470 x 333 x 1028-1669mm) | 18lb (8kg)     |               |                                  |                  |
| PSTA-2955-W | 3.93" x 11" x 40-65"<br>(100 x 279 x 1026-1663mm)           | 14lb (6kg)     |               |                                  |                  |
| PSTK-2955-W | 18.50" x 13.11" x 40.46-65.48"<br>(470 x 333 x 1028-1669mm) | 18lb (8kg)     |               |                                  |                  |