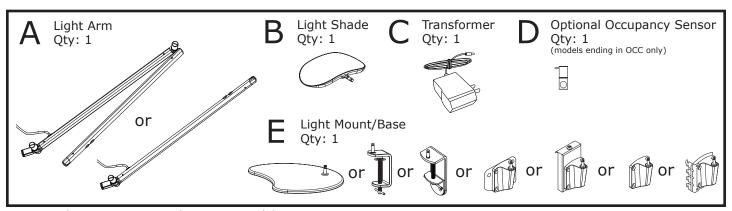

## Astra Installation Instructions

No tools are required to assemble Astra

- Attach Light Mount/Base to desired location. If not using desk base, follow instructions provided with mount.
- Attach Light Shade to Light Arm