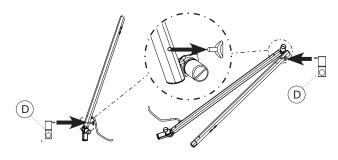

3 Attach Lamp to Base or mount

Attach optional Occupancy Sensor

For optional Occupancy Sensor, remove black plastic plug and insert sensor (D).

To use the Occupancy Sensor, you must first turn the Astra on.