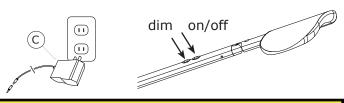

5 Plug in, turn on

Connect cord from light arm to transformer. See user guide for more information on Astra's features.

Note! If attaching light to adjustable height worksurface, raise worksurface to maximum height before positioning fixture to ensure that cord will reach the outlet when worksurface is raised.