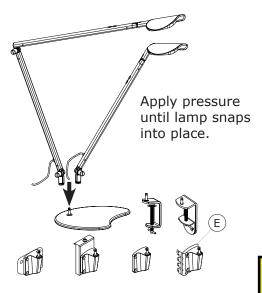

3 Attach Lamp to Base or mount

Attach optional Occupancy Sensor

For optional Occupancy Sensor, remove black plastic plug and insert sensor (D).

To use the Occupancy Sensor, you must first turn the Astra on.