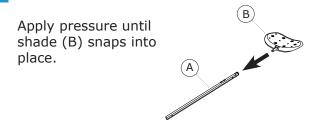

## Astra Installation Instructions

No tools are required to assemble Astra

- Attach Light Mount/Base to desired location. If not using desk base, follow instructions provided with mount.
- Attach Light Shade to Light Arm