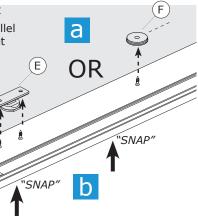

## #1500149 - Rev E Workrite Verano Installation Instructions — *child* daisy chain units (see reverse for single or parent unit installation) ergonomics® A Light Fixture Qty: 1 Jumper Cable Rotating Magnetic Mounts Fixed Magnetic Mounts Rotating Wood Mounts Ε Fixed Wood Mounts В Г G Qty: 1 Qty: 3 Qty: 4 Qty: 3 Qty: 3 g $^{\circ}$ Determine if light will be affixed to a metal or wood cabinet and follow the appropriate step below. Be sure to position daisy-chained unit so that it can be connected to the previous unit with its supplied jumper cable. **Wood** cabinet mounting: **Metal** cabinet mounting: Note: You will need a Phillips-head screwdriver to complete this step. a Snap Magnetic Mounts (C or D) onto back rail. For Rotating Mounts, orient flat sides Attach Light Fixture (A) to metal underb cabinet. Magnets will hold Verano in place. a Attach Wood Mounts (E or F) to underside of Magnetic Mounts with the length of the of cabinet with Wood Screws. (G). If using Verano. 3 mounts, be sure they are positioned in a **Under-Cabinet** straight line. Place lamp on under-cabinet Under-Cabinet Align mounts parallel to edges of cabinet - 6 а var. - 6' OR var. Align at side with back rail Press down to (A)snap into rail Note: All mount options allow fixture to slide from side to side - mounts can be positioned up to 6" from edge of fixture. Connect daisy-chained Verano unit to previous unit a h with the supplied Jumper Cable (B), or use Power Connector (H) to join two fixtures together. Plug С power cord into Verano unit end. ß a Press power button on Verano to turn on/off. ß b b OR Plug in On/Of Use Cable Clips (I) as needed to secure cord. B Plua

b Snap Light Fixture (A) onto mounts to hold in place.