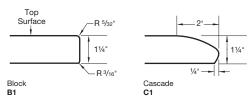

ays for quantity 10 or less.

Thermofoil: 6 weeks for quantity 50 or less.

Minimum quantity 10 tables per base model number (i.e. SE6030). If ordering a total of 10 or more units with multiple base model numbers, please consult Factory for quote.

Note: Due to printing limitations, colors are not guaranteed to be accurately reproduced. For best results, refer to actual finish samples available from your Workrite sales representative or by calling 1.800.959.9675

## Height Adjustable Workcenters: Laminate Colors (cont.)

Designer Collection-Workrite Sierra HX and Sierra



# Height Adjustable Workcenters: Metal Finishes & Trim Options

#### Metal Finishes





## Edge Treatments for Classic & Designer Laminates







#### Silhouette Edge Profiles







#### Thermofoil Laminate Profiles



# Adjustable Keyboard Platforms

## Workrite Glide

Platform Cool Gray G







# **Monitor Arms**

## SwingArm & Workrite Poise



Task Lighting



























Note: Due to printing limitations, colors are not guaranteed to be accurately reproduced. For best results, refer to actual finish samples available from your Workrite sales representative or by calling 1.800.959.9675