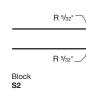

ss. Silhouette Collection: 10 working days for quantity 10 or less.

Thermofoil: 6 weeks for quantity 50 or less.

Minimum quantity 10 tables per base model number (i.e. SE6030). If ordering a total of 10 or more units with multiple base model numbers, please consult Factory for quote.

Note: Due to printing limitations, colors are not guaranteed to be accurately reproduced. For best results, refer to actual finish samples available from your Workrite sales representative or by calling 1.800.959.9675

## Height Adjustable Workcenters: Laminate Colors (cont.)

Designer Collection-Workrite Sierra HX and Sierra



# Height Adjustable Workcenters: Metal Finishes & Trim Options

#### Metal Finishes





## Edge Treatments for Classic & Designer Laminates







#### Silhouette Edge Profiles







#### Thermofoil Laminate Profiles



# Adjustable Keyboard Platforms

## Workrite Glide

Platform Cool Gray G







# **Monitor Arms**

## SwingArm & Workrite Poise



Task Lighting



























Note: Due to printing limitations, colors are not guaranteed to be accurately reproduced. For best results, refer to actual finish samples available from your Workrite sales representative or by calling 1.800.959.9675