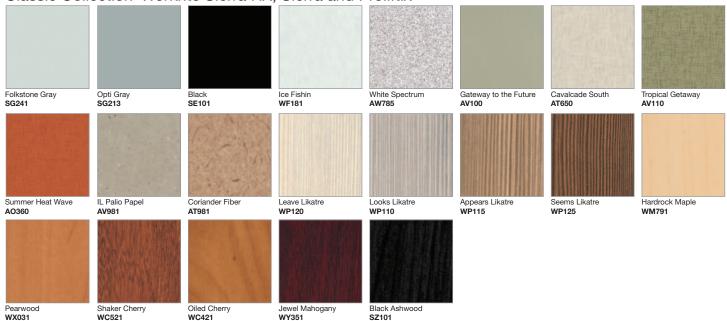

Adjustable Height Workcenters
Task Lighting
Monitor Arms
Adjustable Keyboard Platforms

Color & Trim Options

www.workriteergo.com 800.959.9675 149

## Height Adjustable Workcenters: Laminate Colors

### Classic Collection-Workrite Sierra HX, Sierra and Proliftix



#### Silhouette Collection-Workrite Sierra HX





Classic Collection: 10 working days for quantity 20 or less. Designer Collection: 20 working days for quantity 10 or less. Silhouette Collection: 10 working days for quantity 10 or less.

Thermofoil: 6 weeks for quantity 50 or less.

Minimum quantity 10 tables per base model number (i.e. SE6030). If ordering a total of 10 or more units with multiple base model numbers, please consult Factory for quote.

Note: Due to printing limitations, colors are not guaranteed to be accurately reproduced. For best results, refer to actual finish samples available from your Workrite sales representative or by calling 1.800.959.9675

## Height Adjustable Workcenters: Laminate Colors (cont.)

Designer Collection-Workrite Sierra HX and Sierra



# Height