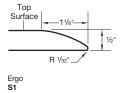

less. Silhouette Collection: 10 working days for quantity 10 or less.

Thermofoil: 6 weeks for quantity 50 or less.

Minimum quantity 10 tables per base model number (i.e. SE6030). If ordering a total of 10 or more units with multiple base model numbers, please consult Factory for quote.

Note: Due to printing limitations, colors are not guaranteed to be accurately reproduced. For best results, refer to actual finish samples available from your Workrite sales representative or by calling 1.800.959.9675

## Height Adjustable Workcenters: Laminate Colors (cont.)

Designer Collection-Workrite Sierra HX and Sierra



# Height Adjustable Workcenters: Metal Finishes & Trim Options

#### Metal Finishes





## Edge Treatments for Classic & Designer Laminates







#### Silhouette Edge Profiles







#### Thermofoil Laminate Profiles



# Adjustable Keyboard Platforms

## Workrite Glide

Platform Cool Gray G







# **Monitor Arms**

## SwingArm & Workrite Poise



Task Lighting



























Note: Due to printing limitations, colors are not guaranteed to be accurately reproduced. For best results, refer to actual finish samples available from your Workrite sales representative or by calling 1.800.959.9675