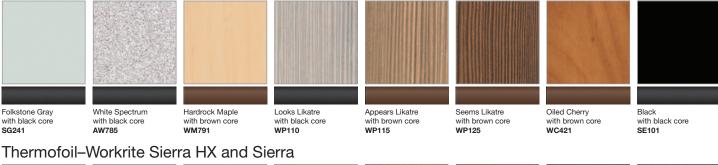

## Height Adjustable Workcenters: Laminate Colors (cont.)

Designer Collection-Workrite Sierra HX and Sierra