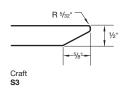

. Silhouette Collection: 10 working days for quantity 10 or less.

Thermofoil: 6 weeks for quantity 50 or less.

Minimum quantity 10 tables per base model number (i.e. SE6030). If ordering a total of 10 or more units with multiple base model numbers, please consult Factory for quote.

Note: Due to printing limitations, colors are not guaranteed to be accurately reproduced. For best results, refer to actual finish samples available from your Workrite sales representative or by calling 1.800.959.9675

## Height Adjustable Workcenters: Laminate Colors (cont.)

Designer Collection-Workrite Sierra HX and Sierra



# Height Adjustable Workcenters: Metal Finishes & Trim Options

#### Metal Finishes





## Edge Treatments for Classic & Designer Laminates







#### Silhouette Edge Profiles







#### Thermofoil Laminate Profiles



# Adjustable Keyboard Platforms

## Workrite Glide

Platform Cool Gray G







# **Monitor Arms**

## SwingArm & Workrite Poise



Task Lighting



























Note: Due to printing limitations, colors are not guaranteed to be accurately reproduced. For best results, refer to actual finish samples available from your Workrite sales representative or by calling 1.800.959.9675