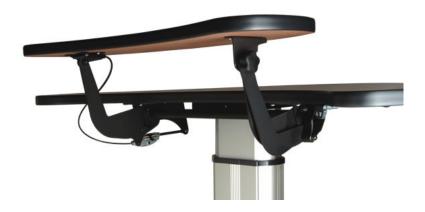

## Dual adjustable arms lift larger keyboard surfaces with outstanding strength and stability.

| Features                                                                                              | Height<br>Range | Width | Model # | Weight |
|-------------------------------------------------------------------------------------------------------|-----------------|-------|---------|--------|
| Dual adjustable arms lift separate worksurface or<br>platform with outstanding strength and stability | 12½"            | 20"   | 2420-20 | 16     |
|                                                                                                       |                 | 23"   | 2420-23 | 17     |
| <ul> <li>30° tilt range (-15° to + 15°) is adjusted using easy<br/>to reach knob</li> </ul>           |                 | 27"   | 2420-27 | 18     |
| - Positive rod locking brake                                                                          |                 | 31"   | 2420-31 | 20     |
| <ul> <li>Easily adjustable springs allow counterbalance to be adjusted</li> </ul>                     |                 | 39"   | 2420-39 | 21     |
| – Easy T-pull height adjustment                                                                       | 18½"            | 20"   | 2440-20 | 17     |
| - 150 lb load rating exceeds ANSI/BIFMA standards<br>- Available in various widths from 20" – 39"     |                 | 23"   | 2440-23 | 18     |
| - Adaptors for WorkRite platforms available (see below)                                               |                 | 27"   | 2440-27 | 19     |
| <ul> <li>Two models available for different height range requirements</li> </ul>                      |                 | 31"   | 2440-31 | 21     |
| #2420 provides 12½" height range (+6" to $-61$ ½")                                                    |                 | 39"   | 2440-39 | 22     |