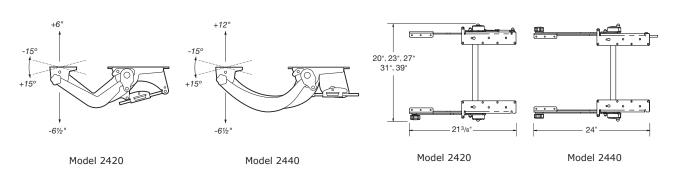

## Dual adjustable arms lift larger keyboard surfaces with outstanding strength and stability.

| Features                                                                                              | Height<br>Range | Width | Model # | Weight |
|-------------------------------------------------------------------------------------------------------|-----------------|-------|---------|--------|
| Dual adjustable arms lift separate worksurface or<br>platform with outstanding strength and stability | 12½"            | 20"   | 2420-20 | 16     |
|                                                                                                       |                 | 23"   | 2420-23 | 17     |
| <ul> <li>30° tilt range (-15° to + 15°) is adjusted using easy<br/>to reach knob</li> </ul>           |                 | 27"   | 2420-27 | 18     |
| - Positive rod locking brake                                                                          |                 | 31"   | 2420-31 | 20     |
| <ul> <li>Easily adjustable springs allow counterbalance to be adjusted</li> </ul>                     |                 | 39"   | 2420-39 | 21     |
| – Easy T-pull height adjustment                                                                       | 18½"            | 20"   | 2440-20 | 17     |
| - 150 lb load rating exceeds ANSI/BIFMA standards<br>- Available in various widths from 20" – 39"     |                 | 23"   | 2440-23 | 18     |
| - Adaptors for WorkRite platforms available (see below)                                               |                 | 27"   | 2440-27 | 19     |
| <ul> <li>Two models available for different height range requirements</li> </ul>                      |                 | 31"   | 2440-31 | 21     |
| #2420 provides 12½" height range (+6" to $-61$ ½")                                                    |                 | 39"   | 2440-39 | 22     |

#2440 provides  $18\frac{1}{2}$ " height range (+ $12\frac{1}{2}$ " to -6")