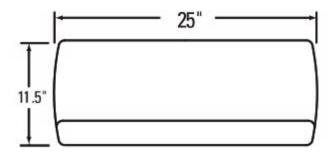

## 25" wide Standard Platform

Keyboard and mouse platform with continuous palm support. Model# 182