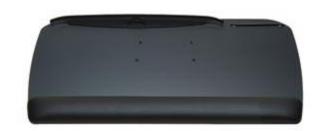

## 25" wide Standard Platform

Keyboard and mouse platform with continuous palm support. Model# 182

Mouse area can be configured on the right or left of the platform.

» Split-Pads Provide Versatility

Split-Pad models have separate keyboard and mouse palm supports that can be removed.

» Custom Widths Available