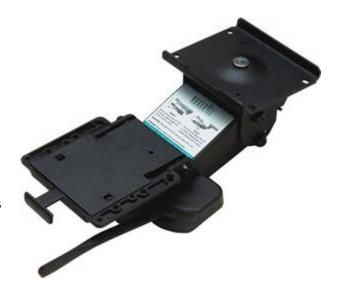

## **Locking Lever Arm (22" track length)**

Adjustable arm with ADA lever that allows easy adjustment and locking of arm height.

Model# 170-22TG

## » ADA Lever Allows Easy Adjustment

ADA (Americans with Disabilities Act) lever allows simple adjustment and locking of height position.

## » Fingertip Operation

Pull tab operates with just 3 lbs. of finger-tip effort.

#### » Sleek ThinGlide™ Track

Our ThinGlide™ progressive ball bearing track provides maximum knee clearance and smooth, consistent operation.

## » Easy Positioning

 $360^{\circ}\,\text{sw}\,\text{ivel}$  allows for easy positioning and storage.