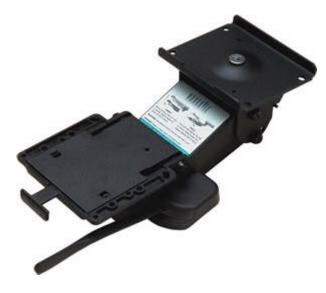

# Locking Lever Arm (28" track length)

Adjustable arm with ADA lever that allows easy adjustment and locking of arm height. Model# 170-28TG

## » ADA Lever Allows Easy Adjustment

ADA (Americans with Disabilities Act) lever allows simple adjustment and locking of height position.

## » Fingertip Operation

Pull tab operates with just 3 lbs. of finger-tip effort.

» Sleek ThinGlide™ Track

Our ThinGlide<sup>™</sup> progressive ball bearing track provides maximum knee clearance and smooth, consistent operation.

## » Easy Positioning

360° swivel allows for easy positioning and storage.