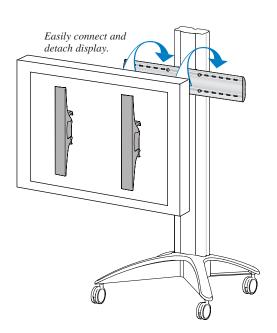

#### **Highlights**

- Constant Force (CF)
  patented lift-and-pivot
  motion technology
  produces smooth adjustment
- Transform any space into a media platform
- 20" (508 mm) of effortless height adjustment
- Easily connect and detach display
- Easy tilt of screen helps to reduce glare
- 5 year warranty, rugged construction
- 2007 CES Design & Engineering Award

No knobs or levers are used to activate the tilt motion or hold the position of display!

Two adjustable, removable glass shelves.

Includes 4" locking casters.

Easy installation: attach two mounting brackets to back of large display.