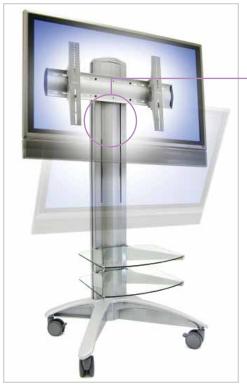

Patented CF lift-and-pivot motion technology produces smooth lift and tilt adjustment—allows extremely low user-force to move display.

20" height range (50.8 cm) for positioning display from 39.25–59.25" from the floor.

No knobs or levers are used to activate the tilt motion or hold the position of display!

Two adjustable, removable glass shelves.

Includes 4" locking casters.

Easy installation: attach two mounting brackets to back of large display.