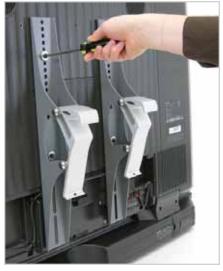

No knobs or levers are used to activate the tilt motion or hold the position of display!

Two adjustable, removable glass shelves.

Includes 4" locking casters.

Easy installation: attach two mounting brackets to back of large display.