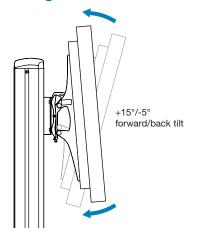

With 20 inches of effortless height and tilt adjustability, the LX Cart provides the best ergonomically correct positioning of the display for both seated and standing audiences. Now anyone at the office or at home can adjust the height and tilt of a screen.

Patented CF lift-and-pivot motion technology produces smooth lift and tilt adjustment—allows extremely low user-force to move display.

20" height range (50.8 cm) for positioning display from 39.25–59.25" from the floor.