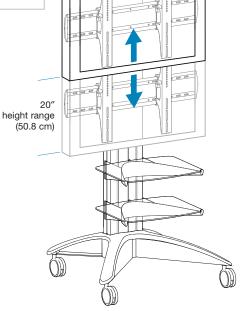

With 20 inches of effortless height and tilt adjustability, the LX Cart provides the best ergonomically correct positioning of the display for both seated and standing audiences. Now anyone at the office or at home can adjust the height and tilt of a screen.

Patented CF lift-and-pivot motion technology produces smooth lift and tilt adjustment—allows extremely low user-force to move display.

20" height range (50.8 cm) for positioning display from 39.25–59.25" from the floor.

No knobs or levers are used to activate the tilt motion or hold the position of display!

Two adjustable, removable glass shelves.

Includes 4" locking casters.

Easy installation: attach two mounting brackets to back of large display.