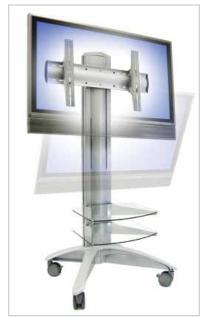

# Large Display Cart

Patented CF lift-and-pivot motion technology produces smooth lift and tilt adjustment—allows extremely low user-force to move display.

20" height range (50.8 cm) for positioning display from 39.25–59.25" from the floor.

No knobs or levers are used to activate the tilt motion or hold the position of display!

Two adjustable, removable glass shelves.

Includes 4" locking casters.

Easy installation: attach two mounting brackets to back of large display.