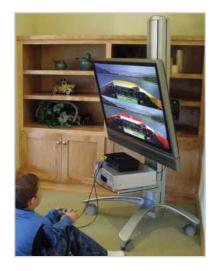

## Transform any space into a media center

The height-adjustable Ergotron LX Large Display Cart provides the flexibility to move the display to the audience—transforming any space into a presentation room. The LX Cart can serve multiple room projection needs—avoiding the purchase of multiple large displays and wall-mount installations. Conference rooms, lobbies, offices and other digital signage applications all can benefit from this ergonomic mobile solution.

With 20 inches of effortless height and tilt adjustability, the LX Cart provides the best ergonomically correct positioning of the display for both seated and standing audiences. Now anyone at the office or at home can adjust the height and tilt of a screen.