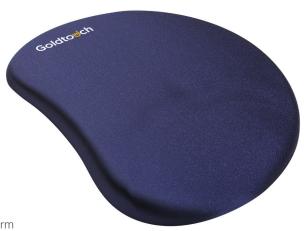

## **Productivity via Proper Posturing**

The unique design of the Goldtouch Mousing Platform allows users to mouse in greater comfort with less risk of contact stress on the nerves in the lower hand and wrist.

The gentle slope and curvature of the Mousing Platform help achieve more neutral postures and keep the mouse on a similar plane to the keyboard.