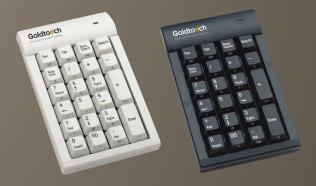

## **SPECIFICATIONS**

- Switch life 20 million cycles
- Soft Tactile Feel
- Operating Force [50g-55g]
- Pre-travel [2mm-6mm]
- Total Travel [4mm-5mm]

Goldtouch Part Nos.

GTC-0033 White USB GTC-0077 Black USB