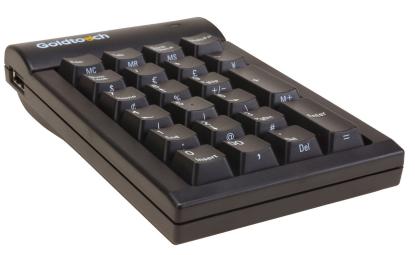

## Numeric Keypad WITH USB HUB

## **Remain Detached**

The Goldtouch Numeric Keypad, with included USB hub, complements the Goldtouch keyboard and allows the convenience of remaining detached from the keyboard itself for optimal mouse and keypad placement.

## FEATURES AND BENEFITS

- USB Connector
- 22 Keys
- 2 USB Hubs (for low power devices; mice, USB memory sticks)
- Easy access to essential keys such as:
  - Tab, Escape, Backspace
  - and also frequently needed symbols : , ( ) % L E c
  - calculator functions such as: MS M+ MC MR will make the use of MS calculator much easier as will the Clear (Esc) CE (Del) Backspace +/- 00 and = keys