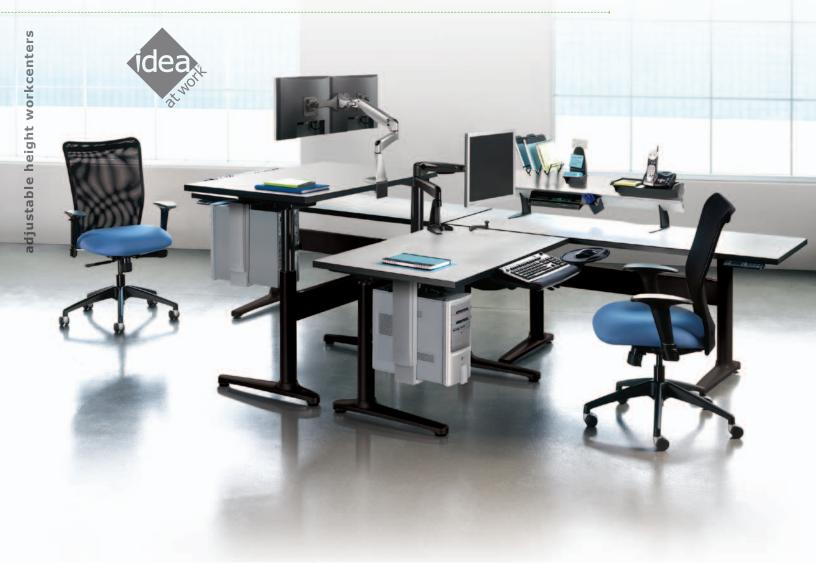

## SIT OR STAND AT WORK WITH EASE

With a Proliftix® height-adjustable table, standing is as simple as sitting. The Proliftix Electric tables provide an economical limited range sit-to-stand solution for today's diverse workforce. Quickly adjust the table height at 1.7" per second using the simple up/down control switch.

With a top crank height-adjustable table, adjust from a seated to standing position economically. Just raise the work surface and change your whole perspective! The crank table height range of 274"- 431/4" at 5 turns per inch is achieved with minimal effort.

Plan for any office configuration-big or small, with a variety of work surface shapes and sizes. Create a distinct look in your office with a broad selection of laminates. Generous table base lift capacity supports the equipment needs of today's computer-intensive work environments.

#### All configurations feature:

- Available in 4 worksurface styles in 21 laminate trim options
- Height range: 27 1/4" 43 1/4"
- Available in black finish
- Base only or full workcenter
- Compatible with full line of tool bar and rail system

#### Electric configuration features:

- Electric control includes...
- Adjusts at 1.5" per second
- Lifting capacity: 225 lbs.

### Crank configuration features:

- Adjusts at 5 turns per inch
- Crank handle can be removed and stowed once height
- Lifting capacity: 150 lbs.

Number of SKUs in Model / Lifting Capacity

Add on Proxi or Sierra Accessories to keep organized

Secondary surface lift allows a

separate keyboarding area

Crank adjustment meets tight budget requirements