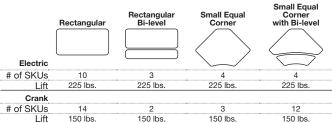

#### All configurations feature:

- Available in 4 worksurface styles in 21 laminate trim options
- Height range: 27 1/4" 43 1/4"
- Available in black finish
- Base only or full workcenter
- Compatible with full line of tool bar and rail system

#### Electric configuration features:

- Electric control includes...
- Adjusts at 1.5" per second
- Lifting capacity: 225 lbs.

### Crank configuration features:

- Adjusts at 5 turns per inch
- Crank handle can be removed and stowed once height
- Lifting capacity: 150 lbs.

Number of SKUs in Model / Lifting Capacity

Add on Proxi or Sierra Accessories to keep organized