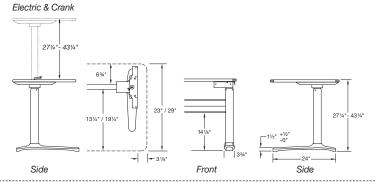

#### All configurations feature:

- Available in 4 worksurface styles in 21 laminate trim options
- Height range: 27 1/4" 43 1/4"
- Available in black finish
- Base only or full workcenter
- Compatible with full line of tool bar and rail system

### **Specifications:** Height range, base and leg dimensions

Workrite Ergonomics, Inc. 1450 Technology Lane, Petaluma, CA 94954 www.workriteergo.com 800.959.9675