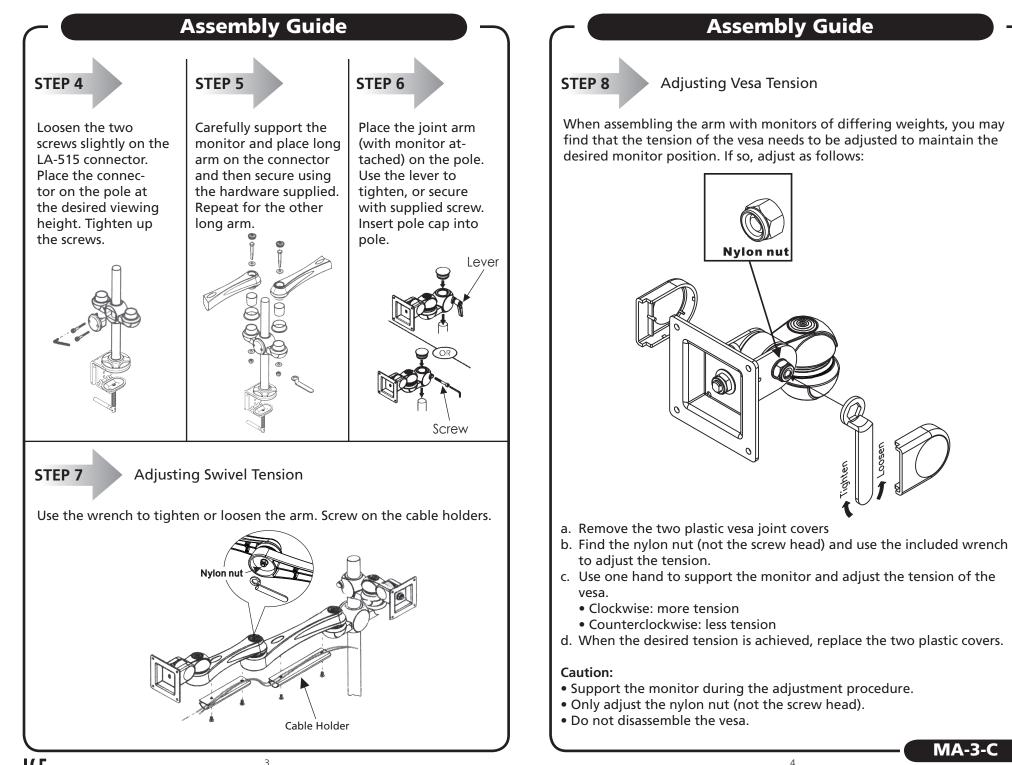

## **MA-3-C Monitor Arm**

Join the Arm Components Together

Use the hardware supplied to attach together the following components:

**COMPLETED ASSEMBLY** 

Loading up to 53 lbs / 24 kg

LA-511 Vesa (3) LA-512 Short Arm (2) LA-513 Long Arm (2)

LA-512

LA-514

LA-514 Connector (1)

LA-513

STEP 1

LA-511

LA-511

Mount the Clamp to the Worksurface