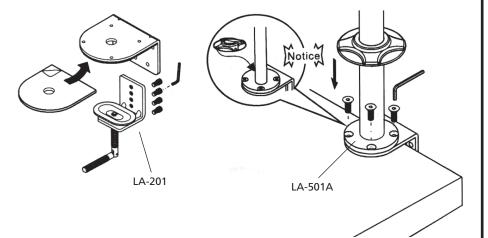

Use the hardware supplied to attach the LA-201 clamp to the worksurface. Then attach the LA-501A pole to the LA-201 clamp.

STEP 3