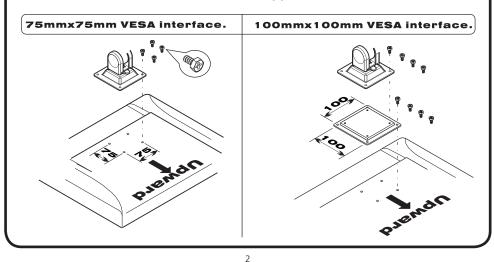

## Mount the Monitor Arm to the Monitor

Place monitor face down on a flat surface. Place LA-511 Vesa on the back of the monitor and secure with screws supplied.