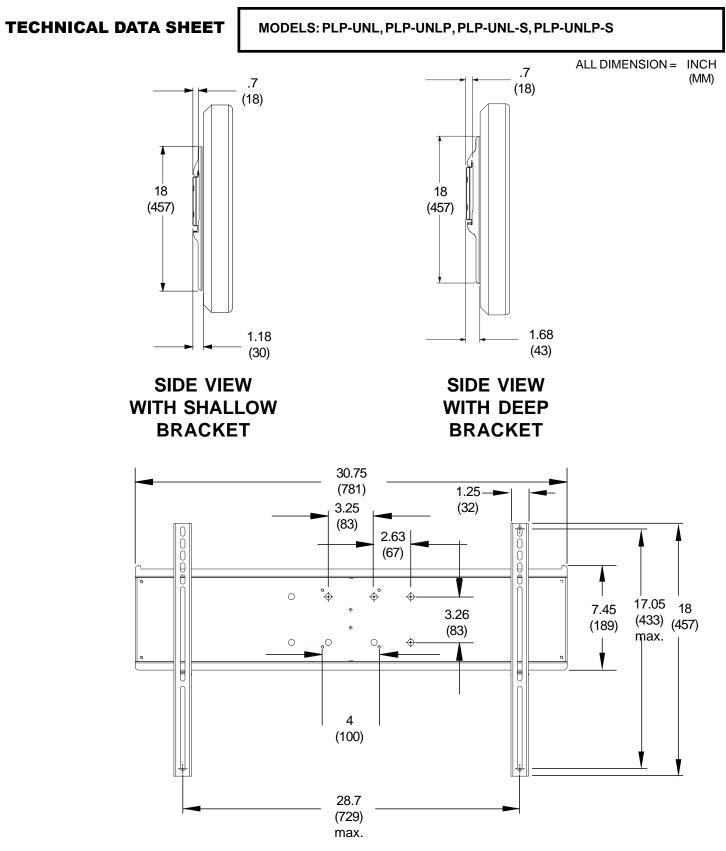

# **TECHNICAL DATA SHEET - Universal Adapter Bracket for** 32" - 60" Flat Panel Screens

## MODELS: PLP-UNL, PLP-UNLP, PLP-UNL-S, PLP-UNLP-S

The Universal Adapter Bracket offers unparalleled compatibility with medium to large sized plasma and LCD flat panel screens 32" to 60". The heavy duty reinforced plate and brackets hold up to 200 lbs and quickly and easily attach to most Peerless flat panel mounts. Includes Sorted-For-You<sup>™</sup> fastener pack with all necessary screen attachment hardware and both shallow and deep brackets to attach to screens with a bump-out on the back.

## ADAPTER BRACKET DETAIL

Peerless Industries, Inc. 3215 W. North Ave. Melrose Park, IL 60160 708-865-8870 800-865-2112 Fax 708-865-2941 www.peerlessmounts.com