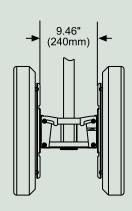

#### **SPECIFICATIONS**

**DIMENSIONS:** (W x H x D)

10" x 5.4" x 9.46" (25.4 x 13.7 x 24 cm)

TILT: 20°

**Swivel:** 360°

**Max Load:** 300 lb (136 kg)

**SHIP WEIGHT:** 21 lb (9.5 kg)

Mounting Virtually all ceiling