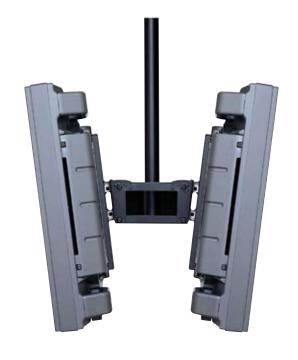

## **Dual-screen Ceiling Mount**

For 30" to 50" LCD and Plasma Screens

- Entire unit swivels 360° with swivel stop feature
- 20° adjustable tilt (for each screen)
- Screens mount vertically or horizontally
- Requires extension column and ceiling plate, sold separately

Includes theft resistant hardware for attaching screen to mount
Dedicated adapter plates come in flat black and include security fasteners

Requires screen-specific adapter to be purchased separately