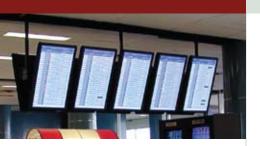

# **Flat Panel**

## **Dual-screen Ceiling Mount**

For 30" to 50" LCD and Plasma Screens

- Entire unit swivels 360° with swivel stop feature
- 20° adjustable tilt (for each screen)
- Screens mount vertically or horizontally
- Requires extension column and ceiling plate, sold separately