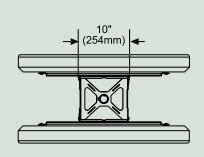

#### **SPECIFICATIONS**

**DIMENSIONS:** (W x H x D)

10" x 5.4" x 9.46" (25.4 x 13.7 x 24 cm)

TILT: 20°

**Swivel:** 360°

**Max Load:** 300 lb (136 kg)

**SHIP WEIGHT:** 21 lb (9.5 kg)

Mounting Virtually all ceiling