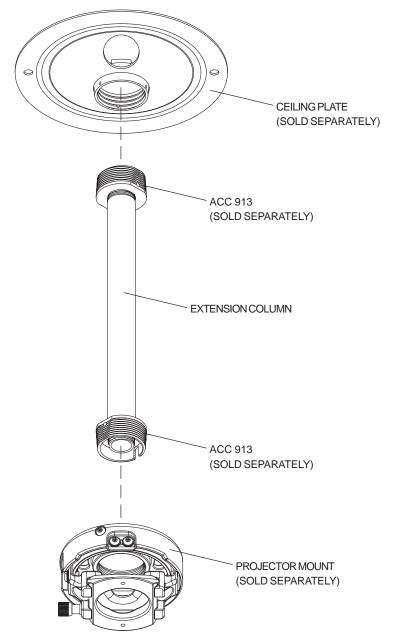

Insert one end of extension column with reducer **ACC 913** (sold separately) into threaded fitting of ceiling plate (sold separately). Align notch in reducer **ACC 913** with hole in ceiling plate and insert screw provided with ceiling plate. Refer to projector mount instructions for attachment of projector mount (sold separately) to other end of extension column with reducer **ACC 913**.

**Note**: 3/4" fixed length extension columns and reducer **ACC 913** work with various ceiling plates and projector mounts. Ceiling plate and projector mount being used may be different than illustrated below.