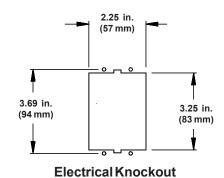

## Features:

- · Five different projector mount attachment points
- Knockout panel for electrical outlet box (Raco 445 or Appleton 383 recommended) and antenna leads
- · Scratch-resistant white fused epoxy finish

## ARCHITECTS SPECIFICATIONS

The Lightweight Suspended Ceiling Plate shall be a Peerless model CMJ455 and shall be mounted where indicated on the plans. It shall contain a ceiling tray with a NPS center threaded fitting and a knockout panel for outlet boxes (Raco 445 or Appleton 383 recommended) and antenna leads. It shall also contain a filler tray. It shall feature a tie wire support system to transfer the load to four attachment points (in the true ceiling above) with turnbuckles to fine tune the level of the ceiling tray. It shall be U.L. Listed. The finish shall be White Fused Epoxy. Assembly and installation shall be done according to instructions provided by the manufacturer.