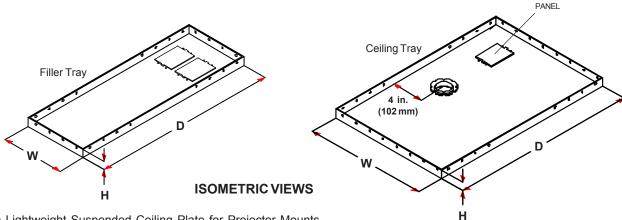

KNOCKOUT

| Lightweight Suspended Ceiling<br>Tray for Projector Mounts |          |          | Dimensions | Width    | Depth    | Height  |
|------------------------------------------------------------|----------|----------|------------|----------|----------|---------|
| Weight                                                     | Shipping | *Maximum | Ceiling    | 15.75"   | 24"      | 1"      |
|                                                            | Weight   | Load     | Tray       | (400 mm) | (610 mm) | (25 mm) |
| 13.6 lb                                                    | 14.6 lb  | 50 lb    | Filler     | 8"       | 24"      | 1"      |
| (6.2 kg)                                                   | (6.6 kg) | (23 kg)  | Tray       | (203 mm) | (610 mm) | (25 mm) |

\*Combined weight of all attached hardware and components.

The Lightweight Suspended Ceiling Plate for Projector Mounts consists of an 8"(203mm) x 24"(610mm) filler tray and a 15.75"(400mm) x 24"(610mm) ceiling tray suspended by four tie wires from the true ceiling above. Turnbuckles allow the installation to be "fine tuned". The NPS threaded fitting in the ceiling tray serves as the point of attachment for a Peerless Projector Mount or other Peerless product specified as compatible with the Lightweight Suspended Ceiling Kit. Product may be attached directly or lowered with the addition of a Peerless NPS Extension Column available in several lengths. 20' (6.1m) of tie wire is provided (18 gauge annealed steel, soft, black) - enough for a 3' drop suspended ceiling. If the suspended ceiling is more than 3 feet from the true ceiling, the installer will need to obtain additional 12 gauge wire prior to installation.

## Features:

- · Five different projector mount attachment points
- Knockout panel for electrical outlet box (Raco 445 or Appleton 383 recommended) and antenna leads
- · Scratch-resistant white fused epoxy finish

## ARCHITECTS SPECIFICATIONS

The Lightweight Suspended Ceiling Plate shall be a Peerless model CMJ455 and shall be mounted where indicated on the plans. It shall contain a ceiling tray with a NPS center threaded fitting and a knockout panel for outlet boxes (Raco 445 or Appleton 383 recommended) and antenna leads. It shall also contain a filler tray. It shall feature a tie wire support system to transfer the load to four attachment points (in the true ceiling above) with turnbuckles to fine tune the level of the ceiling tray. It shall be U.L. Listed. The finish shall be White Fused Epoxy. Assembly and installation shall be done according to instructions provided by the manufacturer.