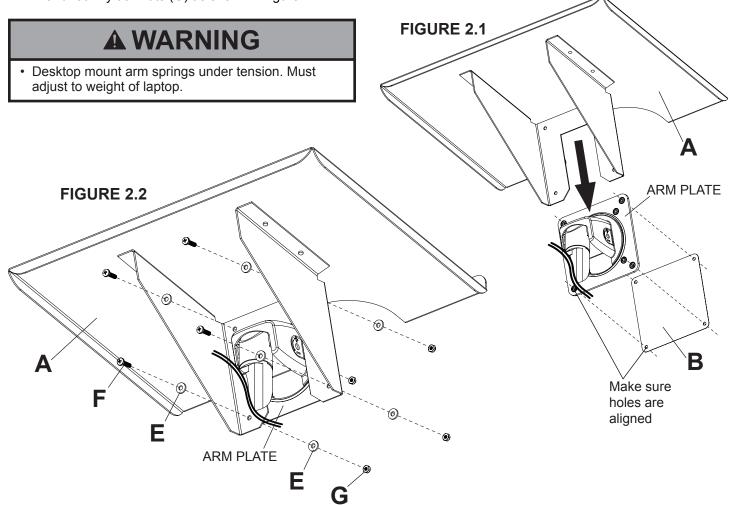

## **Attaching Laptop Shelf to Arm Plate**

2

Remove protective backing from plastic cover (**B**). Adhere plastic cover (**B**) to the arm plate of the desktop mount (sold separately) while keeping the holes aligned as shown in figure 2.1. Slide laptop shelf (**A**) down, over the back of the arm plate as shown in figure 2.1. Secure laptop shelf to arm plate with four screws (**F**), eight washers (**E**) and four nylock nuts (**G**) as shown in figure 2.2.