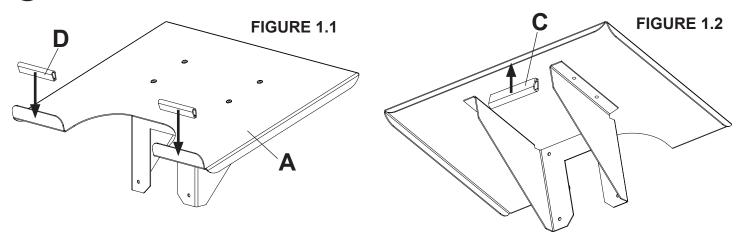

## **Attaching Edging to Laptop Shelf**

1

Attach rubber edging **(D)** to laptop shelf **(A)** as shown in figure 1.1. Attach plastic edging **(C)** to laptop shelf as shown in figure 1.2. **NOTE**: Plastic edge **(C)** may already be attached.