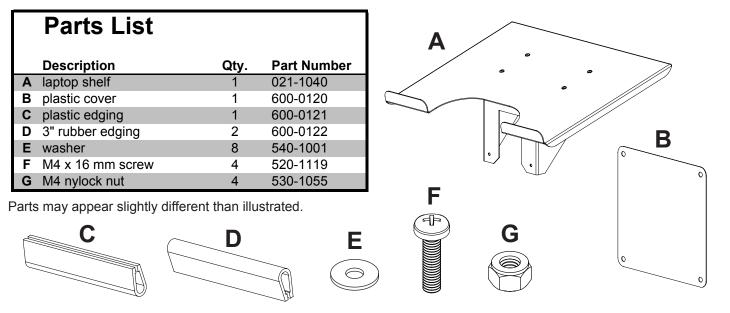

## **Installation and Assembly:**Laptop Shelf

**NOTE:** Read entire instruction sheet before you start installation and assembly. Before you begin, make sure all parts shown are included with your product.