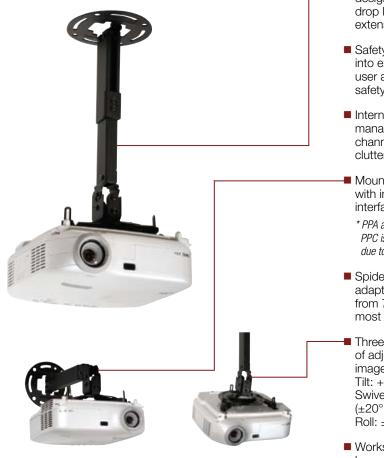

### **Ceiling/Wall Projector Mount** with Adjustable Extension

For Projectors up to 50 lb

\* Includes theft resistant hardware for attaching projector to mount PPC models are ceiling mountable only

- Continuous channel desian for uninterrupted drop length or wall extension adjustments
- Safety catch designed into extension to ensure user and equipment safety
- Internal cable management within channels for clean, clutter-free appearance
- Mounts to ceiling or wall\* with included wall mount interface
  - \* PPA and PPB models only. PPC is not wall mountable due to its extensive reach.
- Spider<sup>®</sup> universal adapter plate extends from 7.1" to 16.55" to fit most projector models
- Three independent axes of adjustment for perfect image alignment: Tilt: +30/-5° Swivel: 360° (±20° at mount) Roll: ±20°
- Works with standard 4" loops for use with round, square, rectangular or I-Beam truss up to 3" wide x 3 1/2" wide

## **Ceiling & Wall** Mounts

#### **PROJECTOR ADAPTER**

#### UNIVERSAL MODELS:

Includes universal adapter plate to accommodate projector mounting holes from 7.1" to 16.5"