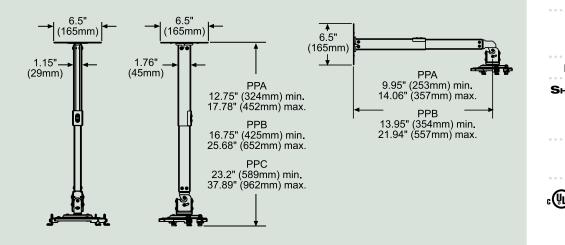

#### MODELS

**UNIVERSAL MODELS** WITH 12.75"-17.78" EXTENSION Security Fasteners\*

| ounty radionoro |        |
|-----------------|--------|
| PPA             | Black  |
| PPA-S           | Silver |
| <b>PPA-W</b>    | White  |
|                 |        |

**UNIVERSAL MODELS** WITH 16.75"-25.68" EXTENSION Security Fasteners\*

| PPB   | Black  |
|-------|--------|
| PPB-S | Silver |
| PPB-W | White  |

UNIVERSAL MODELS WITH 23.2"-37.89" EXTENSION Security Fasteners\*

| PPC   | Black  |
|-------|--------|
| PPC-S | Silver |
| PPC-W | White  |

#### SPECIFICATIONS

MOUNT

| DIMENSIONS:                                                  | (W × D)<br>6.5"-16.55" × 6.5"-16.55"<br>(16.5-42 × 16.5-42 cm)                                                 |
|--------------------------------------------------------------|----------------------------------------------------------------------------------------------------------------|
| HEIGHT:<br>PPA(-S)(-W):<br>PPB(-S)(-W):<br>PPC(-S)(-W):      | Ceiling Mounted<br>12.75"-17.78" (32.4-45.2 cm)<br>16.75"-25.68" (42.5-65.2 cm)<br>23.2"-37.89" (58.9-96.2 cm) |
| <b>Неіднт:</b><br>РРА(-S)(-W):<br>РРВ(-S)(-W):               | Wall Mounted<br>9.95"-14.06" (25.3-35.7 cm)<br>13.95"-21.94" (35.4-55.7 cm)                                    |
| Tilt:<br>Swivel:<br>Roll:                                    | +30/-5°<br>±360° (±20° at mount)<br>±20°                                                                       |
| Max Load:                                                    | 50 lb (22.6 kg)                                                                                                |
| Ship Weight:<br>PPA(-S)(-W):<br>PPB(-S)(-W):<br>PPC(-S)(-W): | 6.4 lb (2.9 kg)<br>6.8 lb (3 kg)<br>7.7 lb (3.4 kg)                                                            |
| MOUNTING<br>SURFACES:                                        | Wood joist, wood stud and concrete                                                                             |
|                                                              | unit.                                                                                                          |