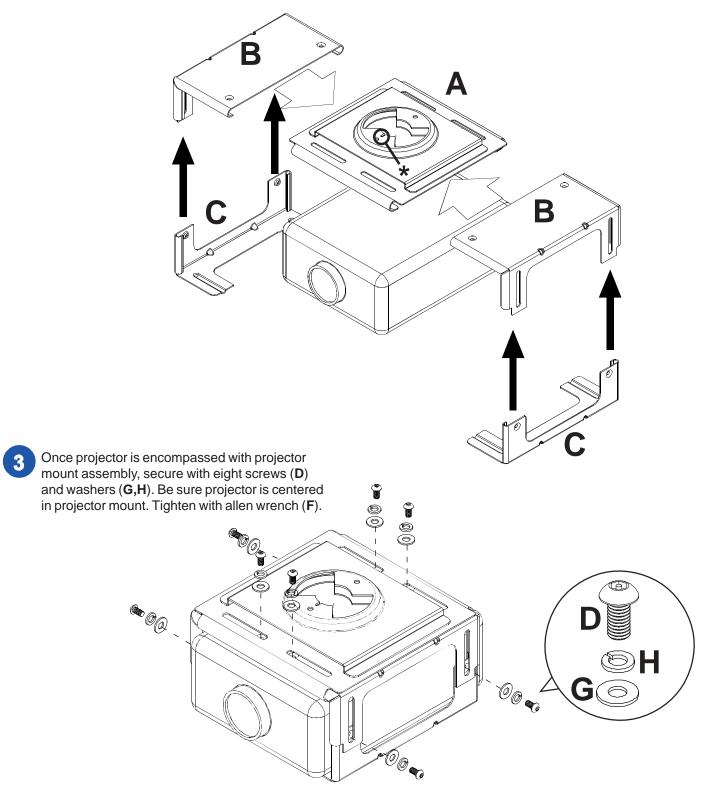

For customer service call 1-800-729-0307 or 708-865-8870.

2 NOTE: \*Notch indicates front. Connect vertical slides (C) to horizontal slides (B). Next attach horizontal slides to top plate (A) wrapping projector mount assembly around projector.