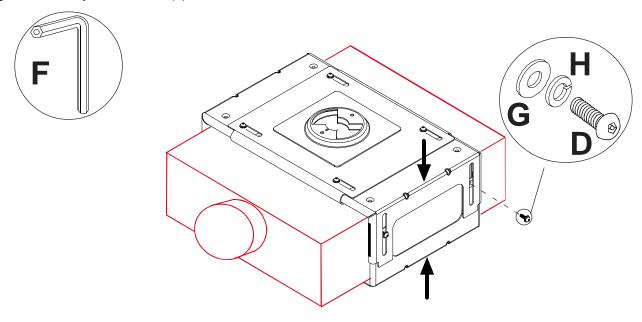

1 of 2

ISSUED: 07-31-01 SHEET #: 055-9029-5 08-05-04

Slide both horizontal slides (B) inward until left and right sides are against projector (as shown). Fasten with four M6 screws (D), lock washers (H), and flat washers (G). Note: Be sure to center top plate (A). Tighten using 4 mm security allen wrench (F).

Slide top assembly downward until top and bottom sides are against projector (as shown). Fasten with four M6 screws (**D**), lock washers (**H**), and flat washers (**G**). Tighten using 4 mm security allen wrench (**F**).