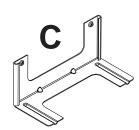

## **A WARNING**

 Installer must verify that the ceiling will safely support four times the combined weight of all attached equipment and hardware.

|           | Parts List Description                                                   | Qty.           | Model<br>PAP 40             | Model<br>PAP 40-S | Model<br>PAP 40-W | Model<br>PAP 45 | Model<br>PAP 45-S | Model<br>PAP 45-W |
|-----------|--------------------------------------------------------------------------|----------------|-----------------------------|-------------------|-------------------|-----------------|-------------------|-------------------|
| Α         | top plate                                                                | 1              | 055-1093                    | 055-4093          | 055-2093          | 055-1108        | 055-4108          | 055-2108          |
| В         | horizontal slide                                                         | 2              | 054-1094                    | 054-4094          | 054-2094          | 054-1109        | 054-4109          | 054-2109          |
| С         | vertical slide                                                           | 2              | 054-1095                    | 054-4095          | 054-2095          | 054-1110        | 054-4110          | 054-2110          |
| D         | M6 x 1 x 12 mm security screw                                            | 8              | 520-1050                    | 520-2050          | 520-2050          | 520-1050        | 520-2050          | 520-2050          |
| Е         | VCR foam 3/8" x 12.75" x 1/8"                                            | 4              | 599-3802                    | 570-0015          | 570-0015          | 599-3802        | 570-0015          | 570-0015          |
| F         | allen wrench 4 mm security                                               | 1              | 560-9646                    | 560-9646          | 560-9646          | 560-9646        | 560-9646          | 560-9646          |
| G         | 1/4" Flat washer                                                         | 8              | 540-9440                    | 540-9444          | 540-9444          | 540-9440        | 540-9444          | 540-9444          |
| Н         | 1/4" lock washer                                                         | 8              | 540-9402                    | 540-9447          | 540-9447          | 540-9402        | 540-9447          | 540-9447          |
| I<br>Note | #10-32 x .75" socket pin screw e: Actual parts may appear slightly diffe | 2<br>erent tha | 510-2128<br>an illustrated. | 510-2128          | 510-2128          | 510-2128        | 510-2128          | 510-2128          |

1 of 2

ISSUED: 07-31-01 SHEET #: 055-9029-5 08-05-04

Slide both horizontal slides (B) inward until left and right sides are against projector (as shown). Fasten with four M6 screws (D), lock washers (H), and flat washers (G). Note: Be sure to center top plate (A). Tighten using 4 mm security allen wrench (F).

Slide top assembly downward until top and bottom sides are against projector (as shown). Fasten with four M6 screws (**D**), lock washers (**H**), and flat washers (**G**). Tighten using 4 mm security allen wrench (**F**).