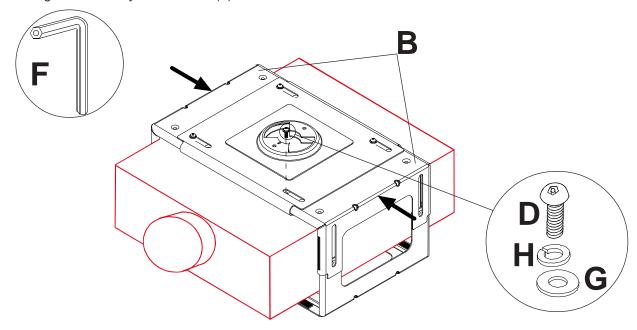

1 of 2

ISSUED: 07-31-01 SHEET #: 055-9029-5 08-05-04

Slide both horizontal slides (B) inward until left and right sides are against projector (as shown). Fasten with four M6 screws (D), lock washers (H), and flat washers (G). Note: Be sure to center top plate (A). Tighten using 4 mm security allen wrench (F).

Slide top assembly downward until top and bottom sides are against projector (as shown). Fasten with four M6 screws (**D**), lock washers (**H**), and flat washers (**G**). Tighten using 4 mm security allen wrench (**F**).