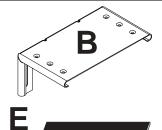

## **A WARNING**

 Installer must verify that the ceiling will safely support four times the combined weight of all attached equipment and hardware.

|           | Parts List Description                                                   | Qty.           | Model<br>PAP 40             | Model<br>PAP 40-S | Model<br>PAP 40-W | Model<br>PAP 45 | Model<br>PAP 45-S | Model<br>PAP 45-W |
|-----------|--------------------------------------------------------------------------|----------------|-----------------------------|-------------------|-------------------|-----------------|-------------------|-------------------|
| Α         | top plate                                                                | 1              | 055-1093                    | 055-4093          | 055-2093          | 055-1108        | 055-4108          | 055-2108          |
| В         | horizontal slide                                                         | 2              | 054-1094                    | 054-4094          | 054-2094          | 054-1109        | 054-4109          | 054-2109          |
| С         | vertical slide                                                           | 2              | 054-1095                    | 054-4095          | 054-2095          | 054-1110        | 054-4110          | 054-2110          |
| D         | M6 x 1 x 12 mm security screw                                            | 8              | 520-1050                    | 520-2050          | 520-2050          | 520-1050        | 520-2050          | 520-2050          |
| Е         | VCR foam 3/8" x 12.75" x 1/8"                                            | 4              | 599-3802                    | 570-0015          | 570-0015          | 599-3802        | 570-0015          | 570-0015          |
| F         | allen wrench 4 mm security                                               | 1              | 560-9646                    | 560-9646          | 560-9646          | 560-9646        | 560-9646          | 560-9646          |
| G         | 1/4" Flat washer                                                         | 8              | 540-9440                    | 540-9444          | 540-9444          | 540-9440        | 540-9444          | 540-9444          |
| Н         | 1/4" lock washer                                                         | 8              | 540-9402                    | 540-9447          | 540-9447          | 540-9402        | 540-9447          | 540-9447          |
| I<br>Note | #10-32 x .75" socket pin screw e: Actual parts may appear slightly diffe | 2<br>erent tha | 510-2128<br>an illustrated. | 510-2128          | 510-2128          | 510-2128        | 510-2128          | 510-2128          |

1 of 2

ISSUED: 07-31-01 SHEET #: 055-9029-5 08-05-04

Slide both horizontal slides (B) inward until left and right sides are against projector (as shown). Fasten with four M6 screws (D), lock washers (H), and flat washers (G). Note: Be sure to center top plate (A). Tighten using 4 mm security allen wrench (F).

Slide top assembly downward until top and bottom sides are against projector (as shown). Fasten with four M6 screws (**D**), lock washers (**H**), and flat washers (**G**). Tighten using 4 mm security allen wrench (**F**).