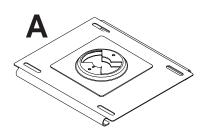

## **A WARNING**

 Installer must verify that the ceiling will safely support four times the combined weight of all attached equipment and hardware.

|           | Parts List Description                                                   | Qty.           | Model<br>PAP 40             | Model<br>PAP 40-S | Model<br>PAP 40-W | Model<br>PAP 45 | Model<br>PAP 45-S | Model<br>PAP 45-W |
|-----------|--------------------------------------------------------------------------|----------------|-----------------------------|-------------------|-------------------|-----------------|-------------------|-------------------|
| Α         | top plate                                                                | 1              | 055-1093                    | 055-4093          | 055-2093          | 055-1108        | 055-4108          | 055-2108          |
| В         | horizontal slide                                                         | 2              | 054-1094                    | 054-4094          | 054-2094          | 054-1109        | 054-4109          | 054-2109          |
| С         | vertical slide                                                           | 2              | 054-1095                    | 054-4095          | 054-2095          | 054-1110        | 054-4110          | 054-2110          |
| D         | M6 x 1 x 12 mm security screw                                            | 8              | 520-1050                    | 520-2050          | 520-2050          | 520-1050        | 520-2050          | 520-2050          |
| Е         | VCR foam 3/8" x 12.75" x 1/8"                                            | 4              | 599-3802                    | 570-0015          | 570-0015          | 599-3802        | 570-0015          | 570-0015          |
| F         | allen wrench 4 mm security                                               | 1              | 560-9646                    | 560-9646          | 560-9646          | 560-9646        | 560-9646          | 560-9646          |
| G         | 1/4" Flat washer                                                         | 8              | 540-9440                    | 540-9444          | 540-9444          | 540-9440        | 540-9444          | 540-9444          |
| Н         | 1/4" lock washer                                                         | 8              | 540-9402                    | 540-9447          | 540-9447          | 540-9402        | 540-9447          | 540-9447          |
| I<br>Note | #10-32 x .75" socket pin screw e: Actual parts may appear slightly diffe | 2<br>erent tha | 510-2128<br>an illustrated. | 510-2128          | 510-2128          | 510-2128        | 510-2128          | 510-2128          |

1 of 2

ISSUED: 07-31-01 SHEET #: 055-9029-5 08-05-04

Slide both horizontal slides (B) inward until left and right sides are against projector (as shown). Fasten with four M6 screws (D), lock washers (H), and flat washers (G). Note: Be sure to center top plate (A). Tighten using 4 mm security allen wrench (F).

Slide top assembly downward until top and bottom sides are against projector (as shown). Fasten with four M6 screws (**D**), lock washers (**H**), and flat washers (**G**). Tighten using 4 mm security allen wrench (**F**).