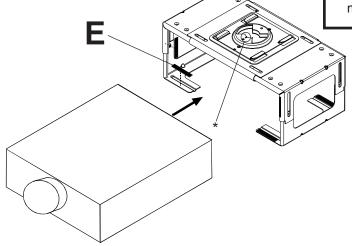

## **PRS MOUNT FASTENERS**

Refer to PRS mount instructions for adapter plate attachment.

NOTE: \*Notch indicates front. Cut VCR foam (E) to proper length to line Universal mount assembly (as shown).

Place projector in center of Universal mount assembly (as shown in far right side).