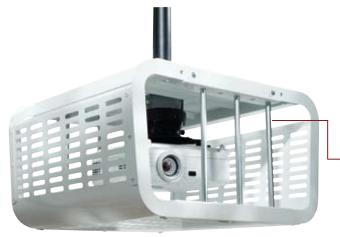

# **Projector Enclosure**

For use with Projector Mounts

- Secures and protects virtually any projector and mount
- Retro-fit capable without tampering with existing installations
- Simple three-step installation
- Adjustable bars accommodate projector lens placement
- Pipe clamp accommodates 1" NPT to 1.5" NPT pipe

- Can also be flush mounted to position projector close to ceiling
- Projector mount purchased separately

<sup>\*</sup> Includes theft resistant hardware for attaching projector to mount