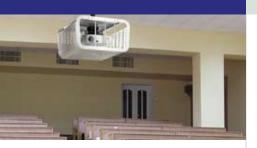

# **Projector Enclosure**

For use with Projector Mounts

- Secures and protects virtually any projector and mount
- Retro-fit capable without tampering with existing installations
- Simple three-step installation
- Adjustable bars accommodate projector lens placement
- Pipe clamp accommodates 1" NPT to 1.5" NPT pipe

- Can also be flush mounted to position projector close to ceiling
- Projector mount purchased separately

<sup>\*</sup> Includes theft resistant hardware for attaching projector to mount