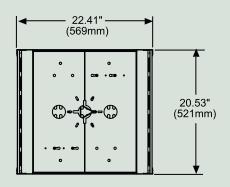

#### SPECIFICATIONS

**DIMENSIONS:** (W x H x D)

22.41" x 12.57" x 20.53" (56.9 x 31.9 x 52.1 cm)

**SHIP WEIGHT:** 43.5 lb (19.8 kg)

**Mounting** Attaches to 1"-1.5" NPT Surfaces: pipe or can be attached

directly to structural or suspended ceiling (Suspended ceiling requires accessory)