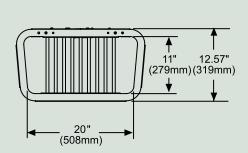

#### SPECIFICATIONS

**DIMENSIONS:** (W x H x D)

22.41" x 12.57" x 20.53" (56.9 x 31.9 x 52.1 cm)

**SHIP WEIGHT:** 43.5 lb (19.8 kg)

**Mounting** Attaches to 1"-1.5" NPT Surfaces: pipe or can be attached

directly to structural or suspended ceiling (Suspended ceiling requires accessory)