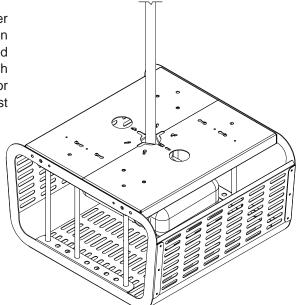

# **TECHNICAL DATA SHEET - Projector Enclosure**

MODELS: PE 1120, PE 1120-W

Lock in the highest level of security with the **PE 1120**. Solid 1/2" diameter steel bars provide protection from theft or accidental damage. Installation is a snap – just snap the two halves of the steel frame together and hook the enclosure body to the frame. It's so easy that you can attach it to existing projector installations without having to remove the projector mount or disturbing the image alignment settings. It's the toughest security available with a user-friendly design.

#### Features:

- · Colors: White or black
- Secures any projector and mount with an all-steel enclosure and solid steel bars
- · Retrofitable without tampering with existing installations
- Attaches to 1"-1.5" NPT pipe or can be attached directly to a structural or suspended ceiling
- · Easy three step installation
- Hook-n-Hang frame design for fast maintenance access
- · Adjustable bars to accommodate the projector lense placement
- Patented security fasteners and security wrench only offered by Peerless
- · Padlock ready