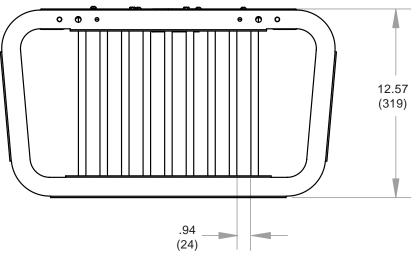

**Dimensions:** 

Weight: 35.4 lbs. (16.1 kg)

Shipping weight: 44 lbs. (20 kg.)

Shipping Carton dimensions: L= 26.75 in (679 mm) W= 23.75 in (603 mm) H= 16 in (406 mm)

## **TECHNICAL DATA SHEET**

ALL DIMENSION = INCH (MM)

MODELS: PE 1120, PE 1120-W

**Front View** 

Peerless Industries, Inc. 3215 W. North Ave. Melrose Park, IL 60160 708-865-8870 800-865-2112 Fax 708-865-2941 www.peerlessmounts.com ISSUED: 05-18-06 SHEET NO: 056-9583-1