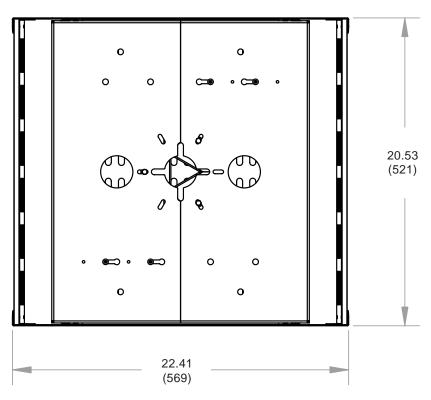

**Dimensions:** 

Weight: 35.4 lbs. (16.1 kg)

Shipping weight: 44 lbs. (20 kg.)

Shipping Carton dimensions: L= 26.75 in (679 mm) W= 23.75 in (603 mm) H= 16 in (406 mm)

## **TECHNICAL DATA SHEET**

ALL DIMENSION = INCH (MM)

MODELS: PE 1120, PE 1120-W

**Front View** 

Peerless Industries, Inc. 3215 W. North Ave. Melrose Park, IL 60160 708-865-8870 800-865-2112 Fax 708-865-2941 www.peerlessmounts.com ISSUED: 05-18-06 SHEET NO: 056-9583-1