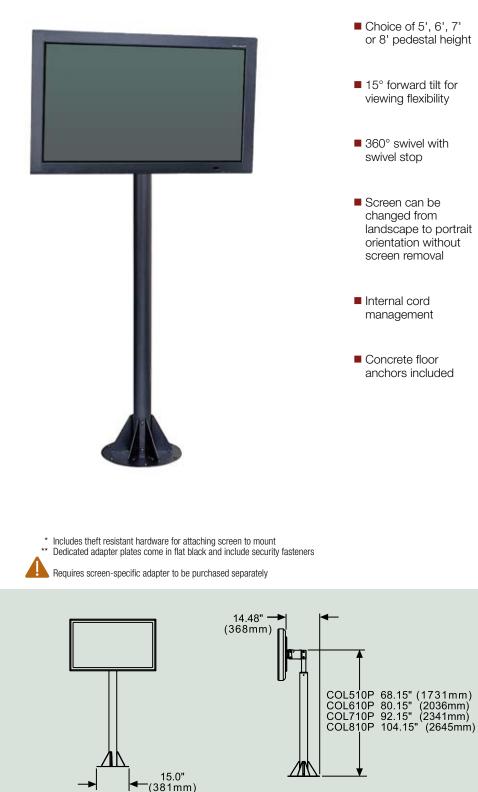

### MODELS

DEDICATED MODELS: Security Fasteners\* Screen Adapter Purchased Separately\*\* COL510P 5 feet Black COL610P 6 feet Black COL710P 7 feet Black COL810P 8 feet Black

SCREEN ADAPTER

#### DEDICATED MODELS:

Requires screen-specific adapter to be purchased separately

| SPECIFICATIONS                                               |                                                                                                                                                                                                                                                                                                                                                                   |
|--------------------------------------------------------------|-------------------------------------------------------------------------------------------------------------------------------------------------------------------------------------------------------------------------------------------------------------------------------------------------------------------------------------------------------------------|
| DIMENSIONS:<br>COL510P:<br>COL610P:<br>COL710P:<br>COL810P:  | $\begin{array}{l} (W \times H \times D) \\ 15" \times 68.15" \times 14.48" \\ (38.1 \times 173.1 \times 36.8 \ cm) \\ 15" \times 80.15" \times 14.48" \\ (38.1 \times 203.6 \times 36.8 \ cm) \\ 15" \times 92.15" \times 14.48" \\ (38.1 \times 234.1 \times 36.8 \ cm) \\ 15" \times 104.15" \times 14.48" \\ (38.1 \times 264.5 \times 36.8 \ cm) \end{array}$ |
| TILT:<br>Swivel:                                             | 15°<br>360°                                                                                                                                                                                                                                                                                                                                                       |
| Max Load:                                                    | 150 lb (68 kg)                                                                                                                                                                                                                                                                                                                                                    |
| SHIP WEIGHT:<br>COL510P:<br>COL610P:<br>COL710P:<br>COL810P: | Box 1: 16.40 lb (7.42 kg)<br>Box 2: 25.20 lb (11.44 kg)<br>Box 1: 19.15 lb (8.65 kg)<br>Box 2: 25.20 lb (11.44 kg)<br>Box 2: 25.20 lb (11.44 kg)<br>Box 1: 23.25 lb (11.50 kg)<br>Box 2: 25.20 lb (11.44 kg)<br>Box 1: 26.15 lb (11.86 kg)<br>Box 2: 25.20 lb (11.44 kg)                                                                                          |
|                                                              | Concrete                                                                                                                                                                                                                                                                                                                                                          |
| ACCESSORIE                                                   | S pg#                                                                                                                                                                                                                                                                                                                                                             |