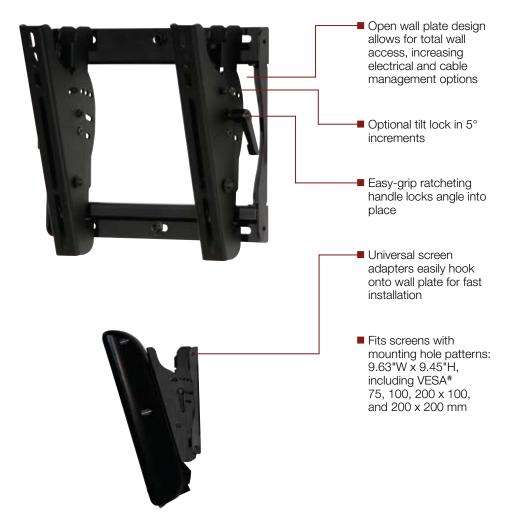

#### **SCREEN ADAPTER**

#### UNIVERSAL MODELS:

Includes universal screen adapter to accommodate mounting holes spaced up to 9.63" horizontally and 9.45" vertically including VESA® 75, 100, 200 x 100, 200 x 200 mm mounting holes