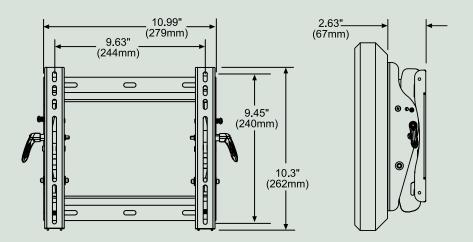

### SPECIFICATIONS

**DIMENSIONS:**  $(W \times H \times D)$ 

10.99" X 10.3" X 2.63"

(27.9 X 26.2 X 6.7 cm)

**TILT:** +15/-5°

**Max Load:** 125 lb (56.6 kg)

**SHIP WEIGHT:** 6.6 lb (2.99 kg)

**Mounting** Wood stud, concrete,