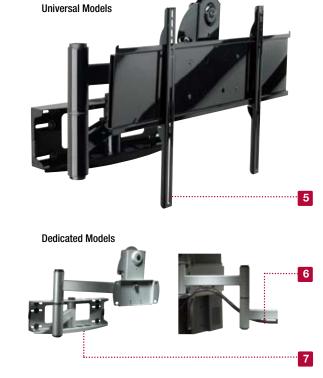

## **PLA Series Articulating Wall Arm**

For 32" to 50" Flat Panel Screens

- 1. Arm extends up to 29.3" (744 mm) from wall (plus thickness of adapter plate)
- 2. Three pivot points with up to 180° swivel
- 3. +10/-5° of tilt
- 4. ±7° roll to level screen horizontally
- 5. Universal models adapt to screens with mounting holes up to 28.7"W x 17.05"H (729 x 433 mm)
- 6. Includes mesh cord sheath and cable ties to neatly manage cables and cords
- 7. Five horizontal arm positions at 2.6" (66 mm) centers for flexible lateral screen placement