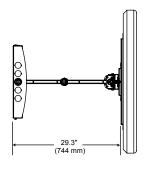

## **PLA Series Articulating Wall Arm**

For 32" to 50" Flat Panel Screens

- 1. Arm extends up to 29.3" (744 mm) from wall (plus thickness of adapter plate)
- 2. Three pivot points with up to 180° swivel
- 3. +10/-5° of tilt
- 4. ±7° roll to level screen horizontally
- 5. Universal models adapt to screens with mounting holes up to 28.7"W x 17.05"H (729 x 433 mm)
- 6. Includes mesh cord sheath and cable ties to neatly manage cables and cords
- 7. Five horizontal arm positions at 2.6" (66 mm) centers for flexible lateral screen placement

For expanded product information and technical data visit www.peerlessmounts.com

CLICK: www.peerlessmounts.com

CALL: 800.865.2112

**TECHNICAL DRAWINGS** 

FAX: 708.865.2941

FLAT PANEL MOUNTS

| MODELO                                                                      |     |                                               |                                                                 |                                                                                                                       |
|-----------------------------------------------------------------------------|-----|-----------------------------------------------|-----------------------------------------------------------------|-----------------------------------------------------------------------------------------------------------------------|
|                                                                             |     |                                               |                                                                 |                                                                                                                       |
| Universal Models:<br>Includes theft resistant hardware for attaching screen |     |                                               |                                                                 | duara far attaching agons to sound                                                                                    |
|                                                                             |     | PLA50-<br>PLA50-                              | UNL                                                             | Black<br>Silver                                                                                                       |
|                                                                             |     | PLA50-<br>PLA50-<br>PLA50-                    | UNLP                                                            | hex or Phillips) for atlaching screen to mount<br>Black<br>Silver<br>High gloss black<br>High gloss silver            |
|                                                                             |     | Dedicated                                     | Models                                                          | 5 5                                                                                                                   |
|                                                                             | * [ | Includes the<br>Screen ada<br>PLA50<br>PLA50- | eft resistant har<br>oter purchased<br>S                        | dware for attaching screen to mount<br>separately*<br>Black<br>SilVer<br>in flat black and include security fasteners |
|                                                                             |     |                                               |                                                                 |                                                                                                                       |
| SCREEN ADAPTER                                                              |     |                                               |                                                                 |                                                                                                                       |
| į.                                                                          | ŵ.  | Mountin                                       | g pattern                                                       |                                                                                                                       |
|                                                                             |     | Universo                                      | I Models:                                                       | 28.7" W x 17.05" H                                                                                                    |
|                                                                             |     | Dedicate                                      | d Models:                                                       | (729 x 433 mm)<br>Requires screen-specific adapter<br>to be purchased separately                                      |
| SPECIFICATIONS                                                              |     |                                               |                                                                 |                                                                                                                       |
|                                                                             | ſ   | Distance                                      |                                                                 |                                                                                                                       |
| - L.                                                                        | U   |                                               | al Models:<br>ed Models:                                        | 5.6"-30.4" (142-772 mm)<br>4.5"-29.3" (114-744 mm)                                                                    |
|                                                                             | 2   | Tilt   Sw                                     | ivel   Roll                                                     |                                                                                                                       |
| U                                                                           | 2   |                                               |                                                                 | +10/-5°   ±90°   ±7°                                                                                                  |
| 4                                                                           | 2   |                                               | Max load                                                        |                                                                                                                       |
| LB/                                                                         | 'KG |                                               |                                                                 |                                                                                                                       |
|                                                                             |     |                                               |                                                                 | 150 lb (68 kg)                                                                                                        |
|                                                                             |     | Product Dir                                   | mensions                                                        | (W x H x D)                                                                                                           |
|                                                                             |     | Univers                                       | al Models:                                                      | 30.7" x 19.1" x 5.6"–30.4"                                                                                            |
|                                                                             |     | Dedicate                                      | ed Models:                                                      | (780 x 486 x 142-772 mm)<br>19.75" x 18.7" x 4.5"-29.3"<br>(501 x 474 x 114-744 mm)                                   |
|                                                                             |     | Mounting                                      | Surfaces                                                        |                                                                                                                       |
|                                                                             |     |                                               |                                                                 | Wood stud, concrete<br>and metal stud<br>(Metal stud accessory required)                                              |
|                                                                             |     | Sh                                            | ip Weight                                                       |                                                                                                                       |
|                                                                             |     |                                               | al Models:<br>ed Models:                                        | 43 lb (19.5 kg)<br>28.5 lb (12.9 kg)                                                                                  |
| CERTIFICATIONS                                                              |     |                                               |                                                                 |                                                                                                                       |
|                                                                             |     |                                               |                                                                 |                                                                                                                       |
|                                                                             |     |                                               |                                                                 |                                                                                                                       |
| ACCESSORIES                                                                 |     |                                               |                                                                 |                                                                                                                       |
|                                                                             |     |                                               |                                                                 |                                                                                                                       |
| WSP716: (Triple stud on 16<br>Metal Stud Wall Plate                         |     |                                               | <b>5:</b> (Triple stud on 16" centers)<br>ud Wall Plate pg# 130 |                                                                                                                       |
|                                                                             |     |                                               | WSP724<br>Metal Stu                                             | I: (Triple stud on 16"-24" centers)<br>Id Wall Plate pg# 130                                                          |
|                                                                             |     |                                               |                                                                 |                                                                                                                       |