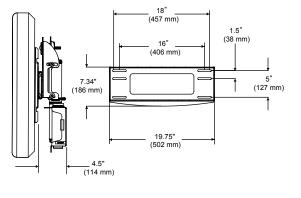

## **PLA Series Articulating Wall Arm**

For 32" to 50" Flat Panel Screens

- 1. Arm extends up to 29.3" (744 mm) from wall (plus thickness of adapter plate)
- 2. Three pivot points with up to 180° swivel
- 3. +10/-5° of tilt
- 4. ±7° roll to level screen horizontally
- 5. Universal models adapt to screens with mounting holes up to 28.7"W x 17.05"H (729 x 433 mm)
- 6. Includes mesh cord sheath and cable ties to neatly manage cables and cords
- 7. Five horizontal arm positions at 2.6" (66 mm) centers for flexible lateral screen placement

For expanded product information and technical data visit www.peerlessmounts.com

CLICK: www.peerlessmounts.com

CALL: 800.865.2112

**TECHNICAL DRAWINGS** 

FAX: 708.865.2941

FLAT PANEL MOUNTS

| MODELO                                                                      |     |                                               |                                                                 |                                                                                                                       |
|-----------------------------------------------------------------------------|-----|-----------------------------------------------|-----------------------------------------------------------------|-----------------------------------------------------------------------------------------------------------------------|
|                                                                             |     |                                               |                                                                 |                                                                                                                       |
| Universal Models:<br>Includes theft resistant hardware for attaching screen |     |                                               |                                                                 | duara far attaching agons to sound                                                                                    |
|                                                                             |     | PLA50-<br>PLA50-                              | UNL                                                             | Black<br>Silver                                                                                                       |
|                                                                             |     | PLA50-<br>PLA50-<br>PLA50-                    | UNLP                                                            | hex or Phillips) for atlaching screen to mount<br>Black<br>Silver<br>High gloss black<br>High gloss silver            |
|                                                                             |     | Dedicated                                     | Models                                                          | 5 5                                                                                                                   |
|                                                                             | * [ | Includes the<br>Screen ada<br>PLA50<br>PLA50- | eft resistant har<br>oter purchased<br>S                        | dware for attaching screen to mount<br>separately*<br>Black<br>SilVer<br>in flat black and include security fasteners |
|                                                                             |     |                                               |                                                                 |                                                                                                                       |
| SCREEN ADAPTER                                                              |     |                                               |                                                                 |                                                                                                                       |
| į.                                                                          | ŵ.  | Mountin                                       | g pattern                                                       |                                                                                                                       |
|                                                                             |     | Universo                                      | I Models:                                                       | 28.7" W x 17.05" H                                                                                                    |
|                                                                             |     | Dedicate                                      | d Models:                                                       | (729 x 433 mm)<br>Requires screen-specific adapter<br>to be purchased separately                                      |
| SPECIFICATIONS                                                              |     |                                               |                                                                 |                                                                                                                       |
|                                                                             | ſ   | Distance                                      |                                                                 |                                                                                                                       |
| - L.                                                                        | U   |                                               | al Models:<br>ed Models:                                        | 5.6"-30.4" (142-772 mm)<br>4.5"-29.3" (114-744 mm)                                                                    |
|                                                                             | 2   | Tilt   Sw                                     | ivel   Roll                                                     |                                                                                                                       |
| U                                                                           | 2   |                                               |                                                                 | +10/-5°   ±90°   ±7°                                                                                                  |
| 4                                                                           | 2   |                                               | Max load                                                        |                                                                                                                       |
| LB/                                                                         | 'KG |                                               |                                                                 |                                                                                                                       |
|                                                                             |     |                                               |                                                                 | 150 lb (68 kg)                                                                                                        |
|                                                                             |     | Product Dir                                   | mensions                                                        | (W x H x D)                                                                                                           |
|                                                                             |     | Univers                                       | al Models:                                                      | 30.7" x 19.1" x 5.6"–30.4"                                                                                            |
|                                                                             |     | Dedicate                                      | ed Models:                                                      | (780 x 486 x 142-772 mm)<br>19.75" x 18.7" x 4.5"-29.3"<br>(501 x 474 x 114-744 mm)                                   |
|                                                                             |     | Mounting                                      | Surfaces                                                        |                                                                                                                       |
|                                                                             |     |                                               |                                                                 | Wood stud, concrete<br>and metal stud<br>(Metal stud accessory required)                                              |
|                                                                             |     | Sh                                            | ip Weight                                                       |                                                                                                                       |
|                                                                             |     |                                               | al Models:<br>ed Models:                                        | 43 lb (19.5 kg)<br>28.5 lb (12.9 kg)                                                                                  |
| CERTIFICATIONS                                                              |     |                                               |                                                                 |                                                                                                                       |
|                                                                             |     |                                               |                                                                 |                                                                                                                       |
|                                                                             |     |                                               |                                                                 |                                                                                                                       |
| ACCESSORIES                                                                 |     |                                               |                                                                 |                                                                                                                       |
|                                                                             |     |                                               |                                                                 |                                                                                                                       |
| WSP716: (Triple stud on 16<br>Metal Stud Wall Plate                         |     |                                               | <b>5:</b> (Triple stud on 16" centers)<br>ud Wall Plate pg# 130 |                                                                                                                       |
|                                                                             |     |                                               | WSP724<br>Metal Stu                                             | I: (Triple stud on 16"-24" centers)<br>Id Wall Plate pg# 130                                                          |
|                                                                             |     |                                               |                                                                 |                                                                                                                       |