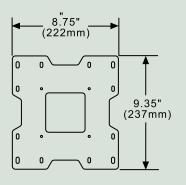

#### **SPECIFICATIONS**

**DIMENSIONS:**  $(W \times H \times D)$ 

8.75" x 9.35" x 1.66"

(22.2 x 23.7 x 4.2 cm)

**TILT:**  $+15/-5^{\circ}$ 

**Max Load:** 115 lb (52.1 kg)

**SHIP WEIGHT:** 4.4 lb (1.99 kg)

**Mounting** Wood stud, concrete, **Surfaces:** cinder block and