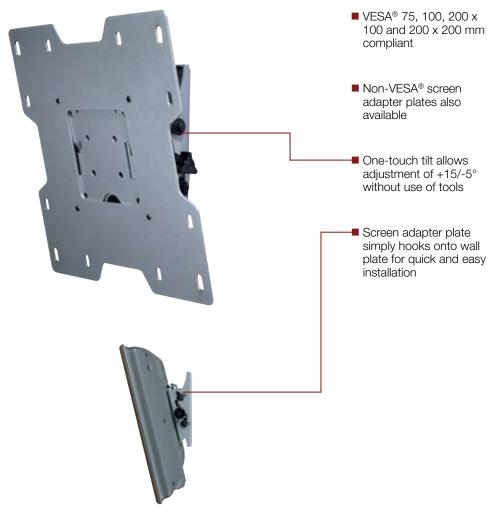

#### SCREEN ADAPTER

#### UNIVERSAL MODELS:

Includes universal screen adapter to accommodate VESA® 75, 100, 200 x 100 and 200 x 200 mm mounting holes

## **Universal Tilt Wall Mount**

For 10" to 37" LCD Screens

- \* Includes theft resistant hardware for attaching screen to mount
- \*\* Includes standard hardware (hex or Phillips) for attaching screen to mount