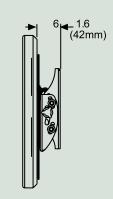

#### **SPECIFICATIONS**

**DIMENSIONS:**  $(W \times H \times D)$ 

8.75" x 9.35" x 1.66"

(22.2 x 23.7 x 4.2 cm)

**TILT:**  $+15/-5^{\circ}$ 

**Max Load:** 115 lb (52.1 kg)

**SHIP WEIGHT:** 4.4 lb (1.99 kg)

**Mounting** Wood stud, concrete, **Surfaces:** cinder block and