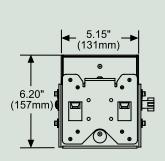

#### **SPECIFICATIONS**

**DIMENSIONS:**  $(W \times H \times D)$ 

8.75" x 9.35" x 1.66"

(22.2 x 23.7 x 4.2 cm)

**TILT:**  $+15/-5^{\circ}$ 

**Max Load:** 115 lb (52.1 kg)

**SHIP WEIGHT:** 4.4 lb (1.99 kg)

**Mounting** Wood stud, concrete, **Surfaces:** cinder block and