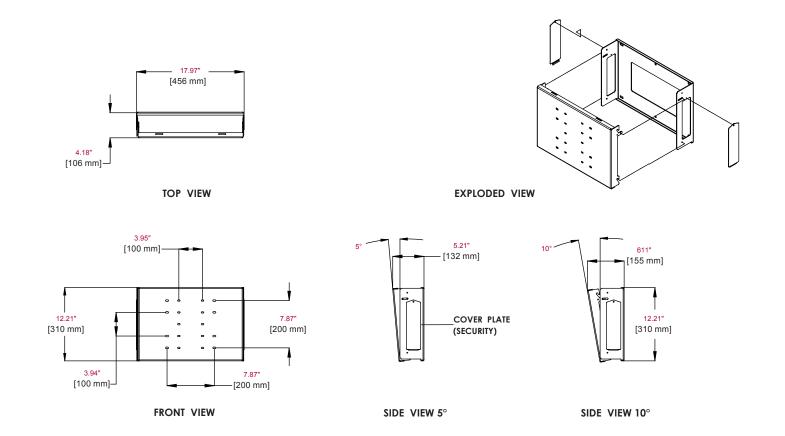

## **Product Specifications**

|       | DIMENSIONS (W x H x D)                         | PRODUCT WEIGHT   | LOAD CAPACITY | FINISH                                 | AVAILABLE COLORS |
|-------|------------------------------------------------|------------------|---------------|----------------------------------------|------------------|
| DS415 | 17.97" x 12.21" x 4.18"<br>(457 x 311 x 107mm) | 15.14lb (6.89kg) | 150lb (68kg)  | Scratch<br>resistant<br>fused<br>epoxy | Black            |

#### **FEATURES**

- Mounts to studs on 16" (406mm) centers
- Access panels on both sides of the mount provide ready access to electronic components
- Stores electronic components 3.6" x 10.8" x 14.1" (91 x 275 x 358mm) maximum
- Designed for use with PLP adapter plates
- VESA® 100 x 100, 200 x 100, and 200 x 200mm compliant
- Supports up to 150lb (68kg)