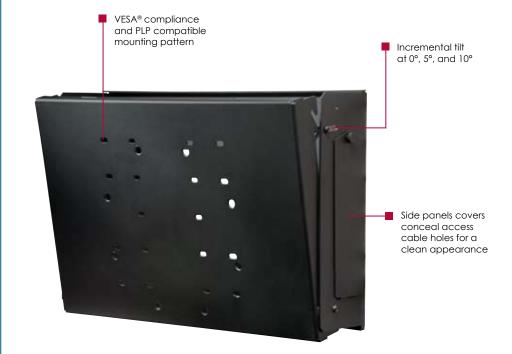

# Wall Mount with Storage

For 32"-52" Flat Panel Screens

This low-profile, versatile and easy to install solution is designed for wide latitude of digital signage applications including educational and entertainment facilities. It is quick and simple to install. The VESA and PLP adapter plate hole pattern fits a large range of make and model screens from 32" to 52". The storage area provides easy access via its two side panels to electronic components for maintenance and hassle free content updates. In addition, the mount offers incremental tilt in 0, 5, and 10 degrees ideal for mounting the screen at eye level or above.

#### **FEATURES**

- Mounts to studs on 16" (406mm) centers
- Access panels on both sides of the mount provide ready access to electronic components
- Stores electronic components 3.6" x 10.8" x 14.1" (91 x 275 x 358mm) maximum
- Designed for use with PLP adapter plates
- VESA® 100 x 100, 200 x 100, and 200 x 200mm compliant
- Supports up to 150lb (68kg)