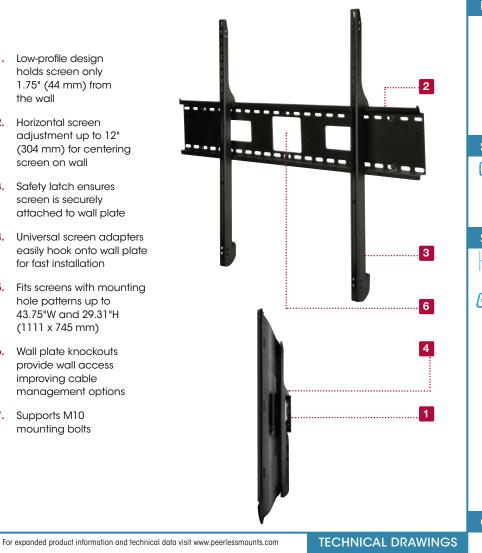

## **SmartMount**<sup>®</sup> Universal Flat Wall Mount

For 61" to 102" Flat Panel Screens

- 1. Low-profile design holds screen only 1.75" (44 mm) from the wall
- 2. Horizontal screen adjustment up to 12" (304 mm) for centering screen on wall
- 3. Safety latch ensures screen is securely attached to wall plate
- 4. Universal screen adapters easily hook onto wall plate for fast installation
- 5. Fits screens with mounting hole patterns up to 43.75"W and 29.31"H (1111 x 745 mm)
- 6. Wall plate knockouts provide wall access improving cable management options
- 7. Supports M10 mounting bolts