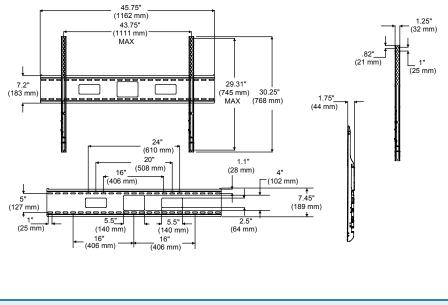

## **SmartMount**<sup>®</sup> Universal Flat Wall Mount

For 61" to 102" Flat Panel Screens

- 1. Low-profile design holds screen only 1.75" (44 mm) from the wall
- 2. Horizontal screen adjustment up to 12" (304 mm) for centering screen on wall
- 3. Safety latch ensures screen is securely attached to wall plate
- 4. Universal screen adapters easily hook onto wall plate for fast installation
- 5. Fits screens with mounting hole patterns up to 43.75"W and 29.31"H (1111 x 745 mm)
- 6. Wall plate knockouts provide wall access improving cable management options
- 7. Supports M10 mounting bolts

A

CLICK: www.peerlessmounts.com

| MODELS                                 |                                                                   |                                                     |  |
|----------------------------------------|-------------------------------------------------------------------|-----------------------------------------------------|--|
|                                        | Universal Models:                                                 |                                                     |  |
|                                        |                                                                   | ardware for attaching screen to mount               |  |
|                                        | SF680<br>SF680-S                                                  | Black<br>Silver                                     |  |
|                                        | Includes standard hardware (hex or Phillips) for attaching screen |                                                     |  |
|                                        | to mount                                                          | , -                                                 |  |
|                                        | SF680P<br>SF680P-S                                                | Black<br>Silver                                     |  |
|                                        |                                                                   |                                                     |  |
| SCREEN ADAPTER                         |                                                                   |                                                     |  |
|                                        | Mounting pattern                                                  |                                                     |  |
|                                        | Universal Madala                                                  | 42 7E#W/x 20 21#11                                  |  |
|                                        | Universal Models:                                                 | 43.75" W x 29.31" H<br>(1111 x 745 mm)              |  |
|                                        |                                                                   |                                                     |  |
| SDE                                    | CIFICATIONS                                                       |                                                     |  |
|                                        |                                                                   |                                                     |  |
| ↔                                      | Distance from wall                                                |                                                     |  |
|                                        |                                                                   | 1.75" (44 mm)                                       |  |
| LB/KG                                  | Max load                                                          |                                                     |  |
|                                        |                                                                   | 350 lb (158 kg)                                     |  |
|                                        | Product Dimensions                                                | (W x H x D)                                         |  |
|                                        |                                                                   |                                                     |  |
|                                        |                                                                   | 45.75" x 30.25" x 1.75"<br>(1162 x 768 x 44 mm)     |  |
|                                        | Maunting Out                                                      | (                                                   |  |
|                                        | Mounting Surfaces                                                 |                                                     |  |
|                                        |                                                                   | Wood stud, concrete, cinder<br>block and metal stud |  |
|                                        |                                                                   | (Metal stud accessory required)                     |  |
|                                        | Ship Weight                                                       |                                                     |  |
|                                        | 0p                                                                |                                                     |  |
|                                        |                                                                   | 16.5 lb (7.48 kg)                                   |  |
|                                        |                                                                   |                                                     |  |
| CERTIFICATIONS                         |                                                                   |                                                     |  |
|                                        |                                                                   |                                                     |  |
|                                        |                                                                   |                                                     |  |
| ************************************** |                                                                   |                                                     |  |
| ACCESSORIES                            |                                                                   |                                                     |  |
|                                        |                                                                   |                                                     |  |
|                                        | ACC61                                                             |                                                     |  |
|                                        | 6-pack<br>Fastene                                                 | Metal Stud<br>r Kitpg# 130                          |  |
|                                        | ••••••••••••••••••••••••••••••••••••                              | ro                                                  |  |
|                                        |                                                                   |                                                     |  |
| l r                                    | ACC309:<br>Video Conference Shelf pg# 115                         |                                                     |  |
| '                                      |                                                                   | F0                                                  |  |
|                                        |                                                                   |                                                     |  |
|                                        |                                                                   |                                                     |  |
|                                        |                                                                   |                                                     |  |
|                                        |                                                                   |                                                     |  |
| 1                                      |                                                                   |                                                     |  |