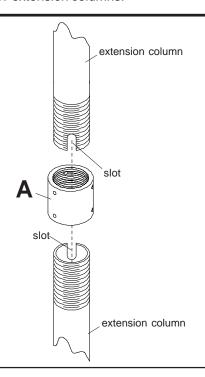

## MAXIMUM LOAD CAPACITY: 1200 lb (544 kg)

Attach extension column connector (A) to extension column. Align slot in extension column with one of the holes in extension column connector (A). Insert and tighten one phillips screw (B) through connector (A) into slot on extension column.

**Note:** For security option, use security screw (**C**) in place of screw (B). Tighten security screw (C) using 4 mm security allen wrench (D)

Repeat step one with second extension column.

Note: To prevent columns from unwinding when mount is swiveled, both screws (B) or (C) must be inserted.