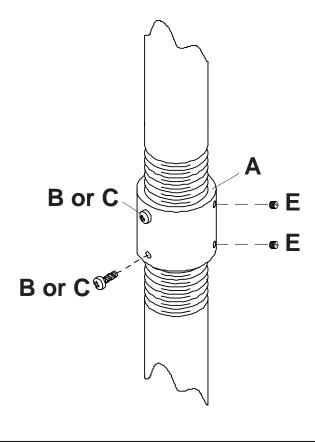

## MAXIMUM LOAD CAPACITY: 1200 lb (544 kg)

Attach extension column connector (A) to extension column. Align slot in extension column with one of the holes in extension column connector (A). Insert and tighten one phillips screw (B) through connector (A) into slot on extension column.

**Note:** For security option, use security screw (**C**) in place of screw (B). Tighten security screw (C) using 4 mm security allen wrench (D)

Repeat step one with second extension column.

Note: To prevent columns from unwinding when mount is swiveled, both screws (B) or (C) must be inserted.

Note: Slotted set screws (E) are used to jam against the threads of each connecting joint to prevent any excess movement. Do not overtighten screws; overtightening screws will damage threads making it difficult to separate the products.