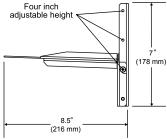

### Max load 25 lb (11 kg)

Product Dimensions (W x H x D)

24.64" x 7" x 8.5" (626 x 178 x 216 mm)

#### Ship Weight

6 lb (2.7 kg)

- Mounts to 16" to 24" (406-609 mm) wood studs
- 2. Shelf can be installed above or below flat panel screen
- 3. 4" (101 mm) of adjustable height to achieve ideal location of video conferencing equipment
- 4. Includes hardware for wood stud mounting

### **TECHNICAL DRAWINGS**

For expanded product information and technical data visit www.peerlessmounts.com

FAX: 708.865.2941

To verify mount compatibility with any LCD, plasma or projector model use MountFinder™ at www.peerlessmounts.com