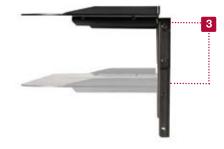

#### Ship Weight

6 lb (2.7 kg)

- Mounts to 16" to 24" (406-609 mm) wood studs
- 2. Shelf can be installed above or below flat panel screen
- 3. 4" (101 mm) of adjustable height to achieve ideal location of video conferencing equipment
- 4. Includes hardware for wood stud mounting