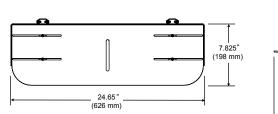

### Max load 25 lb (11 kg)

Product Dimensions (W x H x D)

24.64" x 7" x 8.5" (626 x 178 x 216 mm)