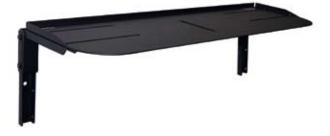

## SPECIFICATIONS

### Max load 25 lb (11 kg)

Product Dimensions (W x H x D)

24.64" x 7" x 8.5" (626 x 178 x 216 mm)