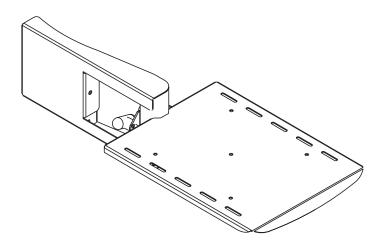

# TECHNICAL DATA SHEET - Laptop Arm

MODEL: ACC314

The Laptop Arm is designed to attach to the Flat Panel TV Cart. Laptop Arm can be used for a variety of A/V equipment and accessories.

### **Features:**

- 10 lb capacity
- 180° swivel to swing arm out of the way
- Heavy gauge cold rolled steel construction
- Scratch resistant black fused epoxy
- Vertical height adjustability

#### ARCHITECTS SPECIFICATIONS

Laptop Arm shall be a Peerless model **ACC314** and shall be installed where indicated on the plans. It shall be constructed of heavy gauge cold rolled steel and finished with scratch resistant Black Fused Epoxy. Assembly and installation shall be done according to instructions provided by the manufacturer.