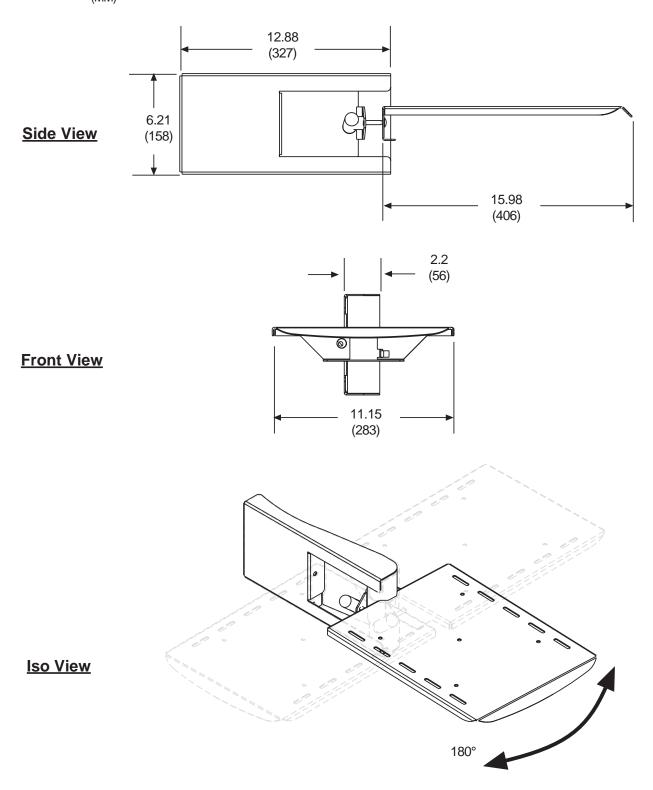

### **Features:**

- 10 lb capacity
- 180° swivel to swing arm out of the way
- Heavy gauge cold rolled steel construction
- Scratch resistant black fused epoxy
- Vertical height adjustability

### **Dimensions:**

Shipping weight:

10.3 lb (4.7 kg)

**Max Load Capacity:** 

10 lb (4.6 kg)

**Shipping Carton dimensions:** 

**L**= 20.5 in. (521 mm) **W**= 12.25 in. (533 mm) **H**= 4.5 in. (38 mm)

## **TECHNICAL DATA SHEET**

MODEL: ACC314

ALL DIMENSION = INCH (MM)