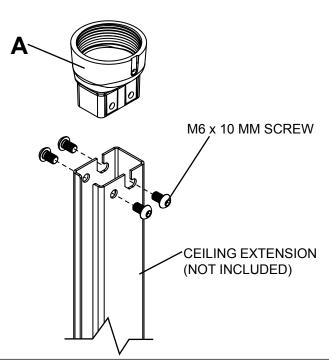

NOTE: This product is intended for use with mounting to vertical ceiling application only.

Remove M6 x 10 mm screws from ceiling extension and detach from ceiling mount.

Attach ceiling adapter (**A**) to top of ceiling extension and fasten replacing M6 x 10 mm screws as shown below.