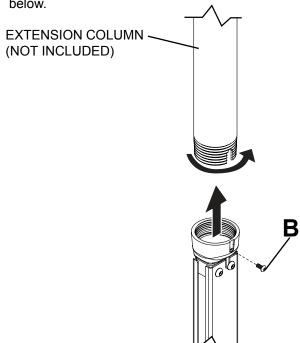

From the bottom, thread ceiling adapter (**A**) onto thread of extension column or ceiling plate accessory (not included), rotating clockwise.

Align notch in extension column or ceiling plate accessory (not included) with hole in collar of ceiling adapter. Fasten using M5 x 12 mm socket pin screw (**B**) using allen wrench (**C**) as shown below.