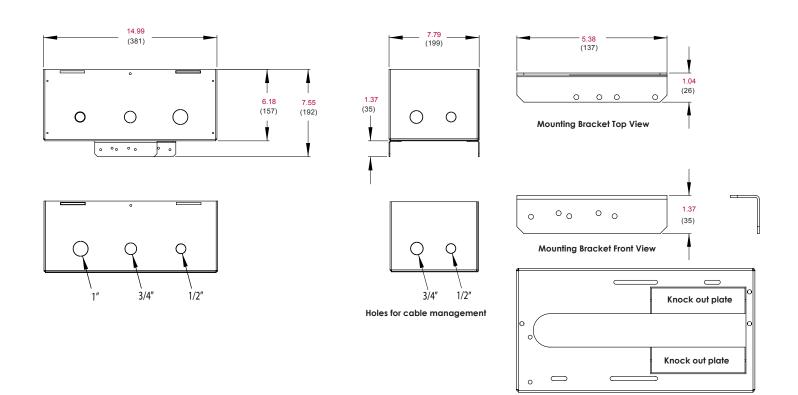

Optional use of hinged lid for routing cables

Knockouts for internal gang box placement

PB-1 Plenum Box for CMJ450, 453, 455 and 500

#### **Product Specifications**

|      | DIMENSIONS (W x H x D)<br>with adapter plate | PRODUCT WEIGHT | LOAD CAPACITY | FINISH                           | AVAILABLE COLORS |
|------|----------------------------------------------|----------------|---------------|----------------------------------|------------------|
| PB-1 | 7.9" x 6" x 15"<br>(201 x 152 x 381 mm)      | 9.2 lb (4 kg)  | N/A           | Scratch resistant<br>fused epoxy | White            |