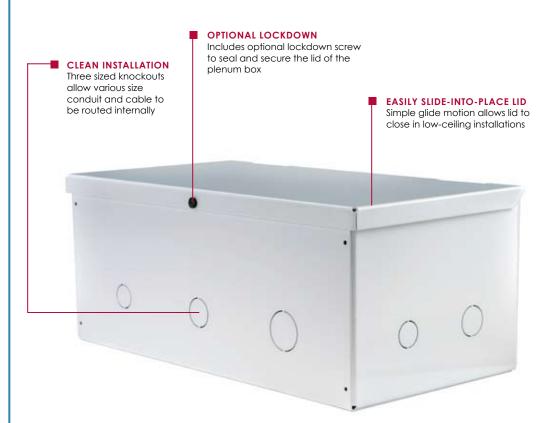

#### FEATURES

- Compatible with all of Peerless' false ceiling plates
- Simple lockdown with slideable lid and optional lockdown screw
- Mounting brackets allow for multiple attachment points
- 3" (76 mm) of lateral adjustment for precise placement
- ½" (13 mm), ¾" (19 mm) and 1" (25 mm) knockouts to run conduit
- Optional internal knockouts for clean installations in any application

# **Plenum Box** For CMJ450, 453, 455 and 500

This easy to install Plenum box is a universal solution for any false ceiling application. Featuring the only slide-on lid design in the industry, this solution is the simplest and easiest to install into virtually any application, specializing in low-ceiling environments.

Optional use of hinged lid for routing cables

Knockouts for internal gang box placement

PB-1 Plenum Box for CMJ450, 453, 455 and 500