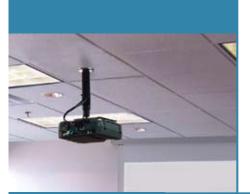

# **Plenum Box** For CMJ450, 453, 455 and 500

This easy to install Plenum box is a universal solution for any false ceiling application. Featuring the only slide-on lid design in the industry, this solution is the simplest and easiest to install into virtually any application, specializing in low-ceiling environments.