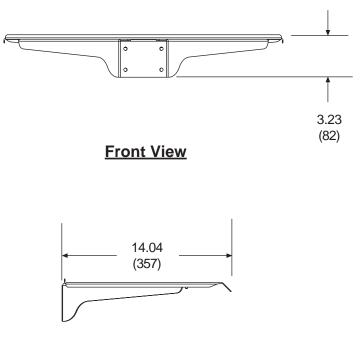

### **Dimensions:**

Shipping weight: 10.5 lb (4.7 kg)

Max Load Capacity: 50 lb (23 kg)

## **TECHNICAL DATA SHEET**

MODELS: ACC313

ALL DIMENSION = INCH (MM)

Side View

 Peerless Industries, Inc.

 3215 W. North Ave. Melrose Park, IL 60160

 708-865-8870
 800-865-2112

 Fax 708-865-2941