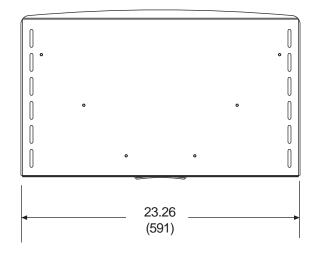

### **Dimensions:**

Shipping weight: 10.5 lb (4.7 kg)

Max Load Capacity: 50 lb (23 kg)

## **TECHNICAL DATA SHEET**

MODELS: ACC313

ALL DIMENSION = INCH (MM)

Side View

 Peerless Industries, Inc.

 3215 W. North Ave. Melrose Park, IL 60160

 708-865-8870
 800-865-2112

 Fax 708-865-2941