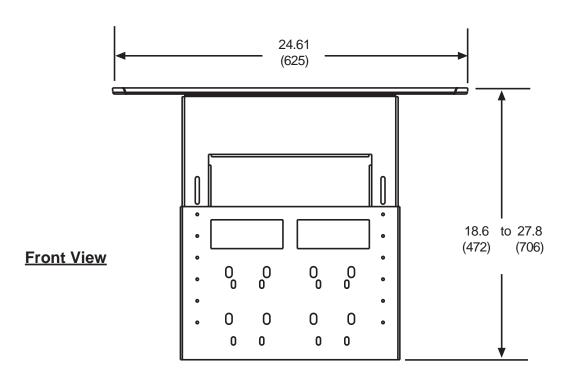

#### **Dimensions:**

## **TECHNICAL DATA SHEET**

**MODEL: ACC319** 

ALL DIMENSION = INCH (MM)