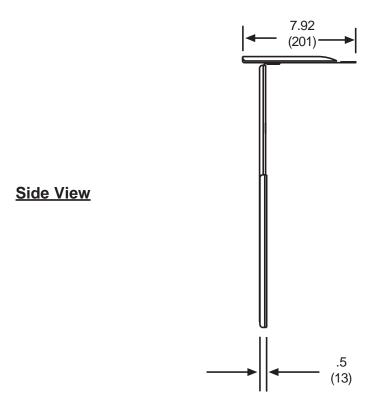

#### **Dimensions:**

## **TECHNICAL DATA SHEET**

**MODEL: ACC319** 

ALL DIMENSION = INCH (MM)