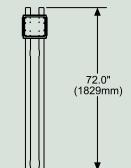

## SPECIFICATIONS

DIMENSIONS:  $(W \times H \times D)$ 

28.57" x 72.0" x 36.0" (73.0 x 182.9 x 91.4 cm)

Max Load: 200 lb (90.7 kg) per screen

up to four screens

**SHIP WEIGHT:** 118 lb (53.5 kg)

MOUNTING

Surfaces: All floor surfaces