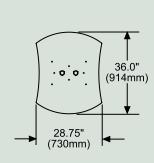

## SPECIFICATIONS

DIMENSIONS:  $(W \times H \times D)$ 

28.57" x 72.0" x 36.0" (73.0 x 182.9 x 91.4 cm)

Max Load: 200 lb (90.7 kg) per screen

up to four screens

**SHIP WEIGHT:** 118 lb (53.5 kg)

MOUNTING

Surfaces: All floor surfaces