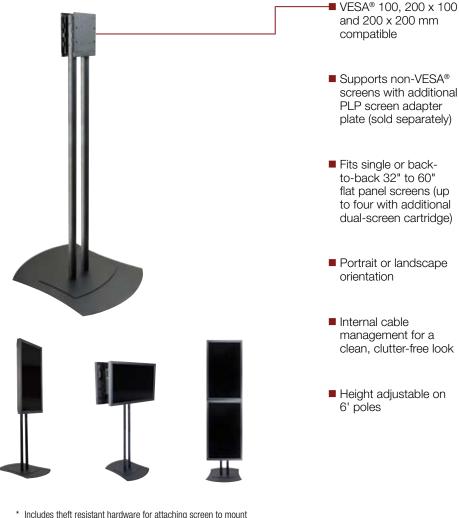

# Flat Panel Stand

For 32" to 60" LCD and Plasma Screens

screens with additional

## **DEDICATED MODELS:**

Security Fasteners\* Screen Adapter Purchased Separately for Non-VESA® Screens\*\*

Black

## SCREEN ADAPTER

#### **DEDICATED MODELS:**

Includes universal screen adapter to accommodate VESA® 100, 200 x 100 and 200 x 200 mm mounting holes.

Non-VESA® compatible screens require screen-specific adapter to be purchased separately