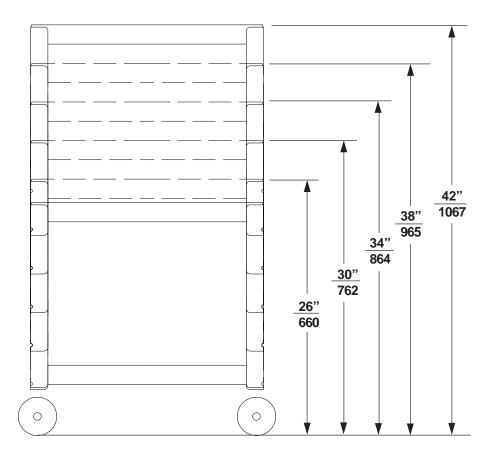

## Features:

- UL listed
- For use with projector or monitor up to 20"
- Five height positions, 26", 30", 34", 38" and 42"
- · Three shelves
- · 4" silent roll bearings swivel casters, 2 locking
- · Non slip ribbed rubber mat
- · Solid Steel construction
- · Color: Black
- "E" model includes three outlet electrical strip with 20' power cord