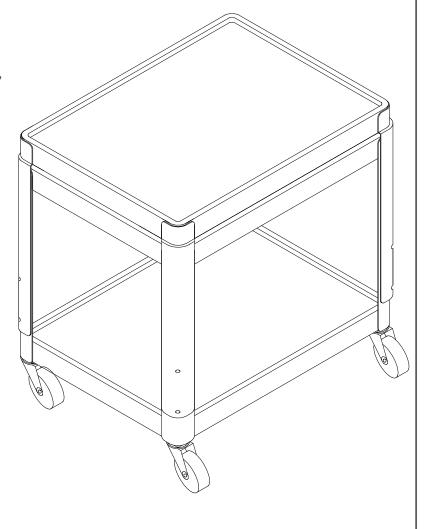

MODEL: JCT 2642 & JCT 2642E

The Jumbo<sup>™</sup> Adjustable Height cart JCT 2642 and JCT 2642 provide three shelves and five height adjustments to provide the perfect position for your equipment. Top shelf provides a non slip rubber mat for equipment to sit on. "E" model includes a 3 outlet electrical assembly.

## Features:

- UL listed
- For use with projector or monitor up to 20"
- Five height positions, 26", 30", 34", 38" and 42"
- · Three shelves
- · 4" silent roll bearings swivel casters, 2 locking
- · Non slip ribbed rubber mat
- · Solid Steel construction
- · Color: Black
- "E" model includes three outlet electrical strip with 20' power cord