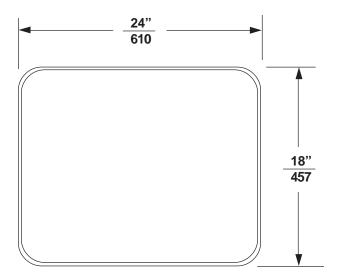

d 42"
- · Three shelves
- · 4" silent roll bearings swivel casters, 2 locking
- · Non slip ribbed rubber mat
- · Solid Steel construction
- · Color: Black
- "E" model includes three outlet electrical strip with 20' power cord

## **Dimensions:**

Weight:

42.00 lb (19.1 kg)

Shipping weight:

48.00 lb (21.8 kg)

Maximum Load Capacity:

50 lb (22.7 kg)

**Shipping Carton dimensions:** 

L= 27.00 in (686 mm)

W= 21.00 in (533 mm)

H= 24.5 in (622 mm)



## ARCHITECTS SPECIFICATIONS

The Jumbo™ Adjustable Height TV/Projector cart shall be a Peerless model **JCT 3854 & JCT 3854E** and shall be located where indicated on the plans. It shall be constructed of solid steel and finished in black paint. Assembly and installation shall be done according to instructions provided by the manufacturer.