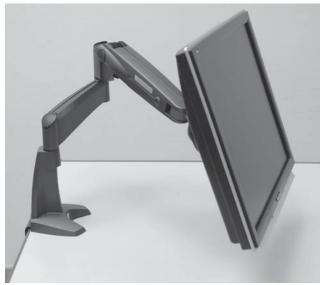

## **Desktop Articulating Arm**

For 10" to 22" LCD Screens

The Desktop Articulating Mount lets you optimize your LCD screen viewing angle / position by providing full 3D ergonomic screen positioning. The advanced gas-strut and ball joint mechanism allows effortless adjustments to be made to your LCD screen height, tilt, swivel, swing and extension. Achieve almost any viewing angle / position with a quick adjustment or retract the arm to a compact size increasing your work surface area. Perfect for office applications, it mounts easily to LCD screens and incorporates cable management. Designed to offer superior strength and ergonomics, the die-cast aluminum body is an attractive addition to any workspace.

- Multi-directional adjustments (lift, lower, tilt, swivel, swing and extend) for optimal viewing
- Mounting options for virtually all surfaces (desktop clamp and desktop bolt included)
- Advanced cable management design