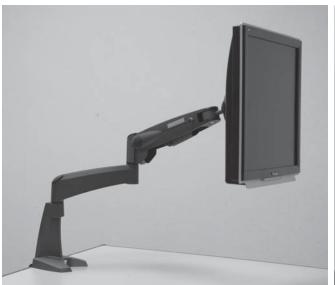

## **Desktop Articulating Arm**

For 10" to 22" LCD Screens

The Desktop Articulating Mount lets you optimize your LCD screen viewing angle / position by providing full 3D ergonomic screen positioning. The advanced gas-strut and ball joint mechanism allows effortless adjustments to be made to your LCD screen height, tilt, swivel, swing and extension. Achieve almost any viewing angle / position with a quick adjustment or retract the arm to a compact size increasing your work surface area. Perfect for office applications, it mounts easily to LCD screens and incorporates cable management. Designed to offer superior strength and ergonomics, the die-cast aluminum body is an attractive addition to any workspace.

- Multi-directional adjustments (lift, lower, tilt, swivel, swing and extend) for optimal viewing
- Mounting options for virtually all surfaces (desktop clamp and desktop bolt included)
- Advanced cable management design