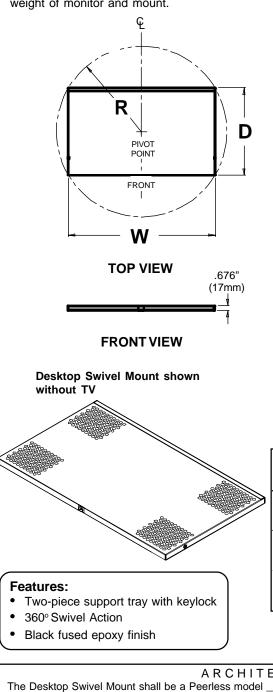

|   | MODEL<br>NUMBER      | W                 | D                | R                | WEIGHT                | Shipping<br>Weight  |
|---|----------------------|-------------------|------------------|------------------|-----------------------|---------------------|
| ) | LDS 310              | 10.75"<br>(273mm) | 11.5"<br>(292mm) | 7.9"<br>(201mm)  | 5.5 lbs.<br>(2.5 kg.) | 7 lbs.<br>(3.2kg.)  |
|   | LDS 375<br>LDS 375-D | 24"<br>(610mm)    | 15"<br>(381mm)   | 14.2"<br>(361mm) | 18 lbs.<br>(8.2 kg.)  | 19 lbs.<br>(8.6kg.) |
|   | LDS 530              | 22"<br>(559mm)    | 13"<br>(330mm)   | 12.8"<br>(325mm) | 14 lbs.<br>(6.4 kg.)  | 15 lbs.<br>(6.8kg.) |

## ARCHITECTS SPECIFICATIONS

The Desktop Swivel Mount shall be a Peerless model \_\_\_\_\_ and shall be located where indicated on the plans. It shall be constructed of heavy gauge cold rolled steel. It shall include a key lock for security. The finish shall be scratch resistant Black Fused Epoxy. Assembly and installation shall be done according to instructions provided by the manufacturer.