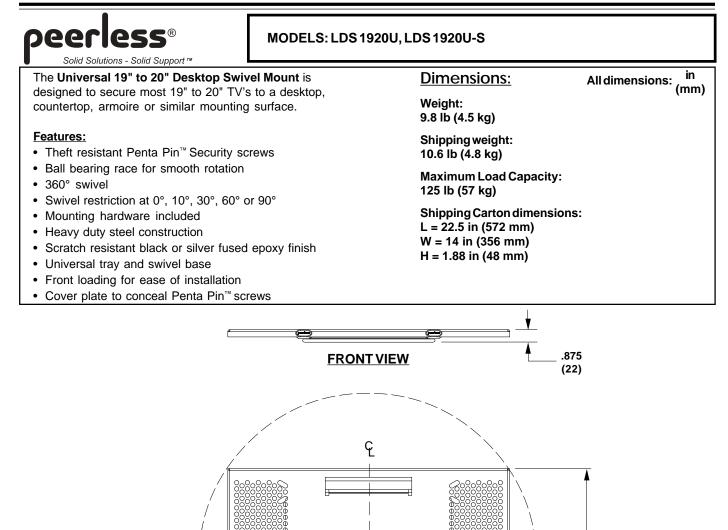

## TOP VIEW

19.5 (495)

## ARCHITECTS SPECIFICATIONS

11.6 (295)

The Universal 19" to 20" Desktop Mount shall be Peerless models **LDS 1920U** and **LDS 1920U-S** and shall be installed where indicated on the plans. It shall feature theft resistant security screws. It shall feature 0°, 10°, 30°, 60° & 90° swivel restriction. It shall be constructed of cold rolled steel and finished in scratch resistant black or silver fused epoxy. All mounting hardware shall be included. Assembly and installation shall be done according to instructions provided by the manufacturer.