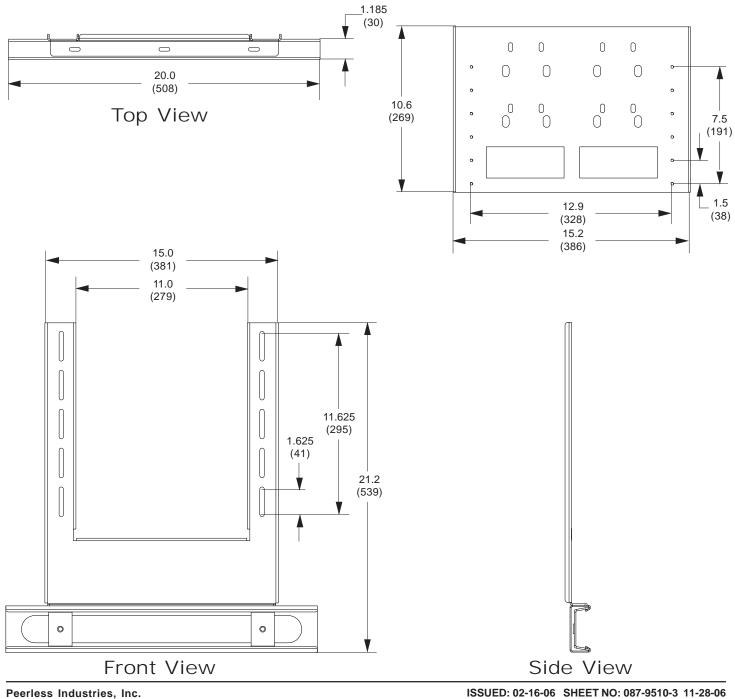

### Dimensions:

All dimensions = inch (mm)

3215 W. North Ave. Melrose Park, IL 60160 708-865-8870 800-865-2112 Fax 708-865-2941 www.peerlessmounts.com

ISSUED: 02-16-06 SHEET NO: 087-9510-3 11-28-06

©2006 Peerless Industries, Inc. All rights reserved. Peerless is a registered trademark of Peerless Industries, Inc. All other brand and product names are trademarks or registered trademarks of their respective owners.