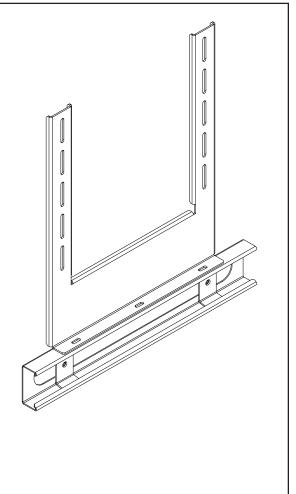

## TECHNICAL DATA SHEET - Multichannel Speaker Mount

MODEL: MSA-101, MSA-101S

The **MSA-101** mounts a single chassis, multichannel speaker to Peerless mounts. Specifically intended for use with Boston Acoustics model P400 and Polk Audio center channel models. Contact technical support for compatibility with other models. **IMPORTANT NOTE**: Verify that combined weight of MSA-101, speaker, and screen does not exceed max weight load capacity for wall mount unit.

### Features:

- Allows speaker to extend and swivel with screen when pulled out from the wall
- Mounts to Peerless models FPS-1000, SP850, PLA-50, PLA-60, PLAV-60, PLAV-70, PS-1 and PS-2
- Compatible with Boston Acoustics P400 and Polk Audio center channel speakers
- Height adjustable to bring top of speaker to bottom of screen
- · Scratch resistant powder coat finish
- · Comes in black or silver
- Max load capacity 25 lb

### ARCHITECTS SPECIFICATIONS

The Multichannel Speaker Mount shall be a Peerless model **MSA-101** and shall be located where indicated on the plans. It shall be constructed of heavy gauge cold rolled steel and finished with scratch resistant black or silver fused epoxy finish. Assembly and installation shall be done according to instructions provided by the manufacturer.