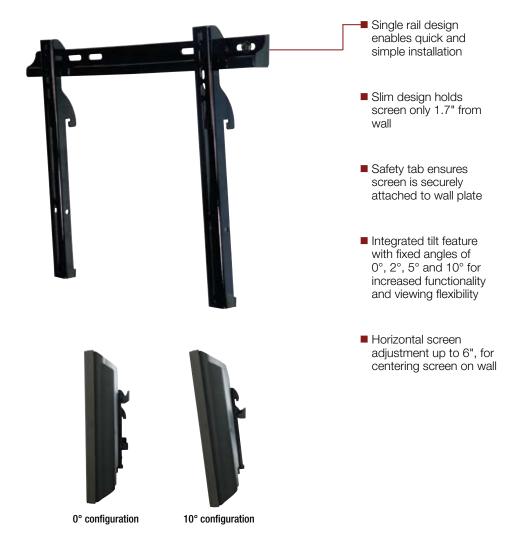

#### UNIVERSAL MODELS:

Includes universal screen adapter to accommodate mounting holes spaced up to 17.85" horizontally and 12.94" vertically

### **SPECIFICATIONS**

**DIMENSIONS:** (W x H x D)

19.25" x 13.75" x1.7"

(48.9 x 34.9 x 4.3 cm)

**FIXED TILT:** 0°, 2°, 5° and 10°

**Max Load:** 100 lb (45.3 kg)

**SHIP WEIGHT:** 3.8 lb (1.72 kg)

Mounting Wood stud. concrete.