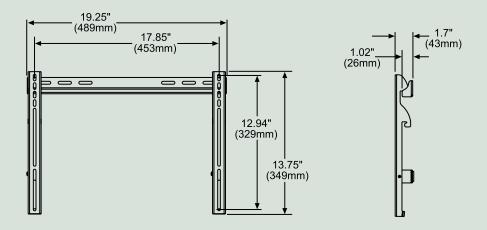

#### UNIVERSAL MODELS:

Includes universal screen adapter to accommodate mounting holes spaced up to 17.85" horizontally and 12.94" vertically

### **SPECIFICATIONS**

**DIMENSIONS:** (W x H x D)

19.25" x 13.75" x1.7"

(48.9 x 34.9 x 4.3 cm)

**FIXED TILT:** 0°, 2°, 5° and 10°

**Max Load:** 100 lb (45.3 kg)

**SHIP WEIGHT:** 3.8 lb (1.72 kg)

Mounting Wood stud. concrete.