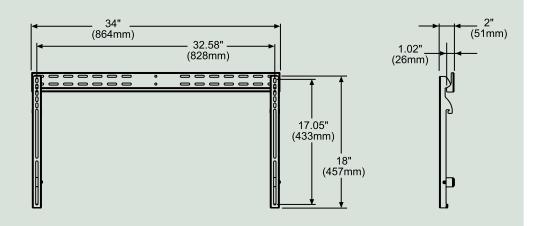

#### **SPECIFICATIONS**

**DIMENSIONS:** (W x H x D)

34" x 18" x 2" (86.4 x 45.7 x 5.1 cm)

**FIXED TILT:** 0°, 2°, 5° and 10°

**Max Load:** 175 lb (79.3 kg)

**SHIP WEIGHT:** 7 lb (3.17 kg)

**Mounting** Wood stud, concrete,