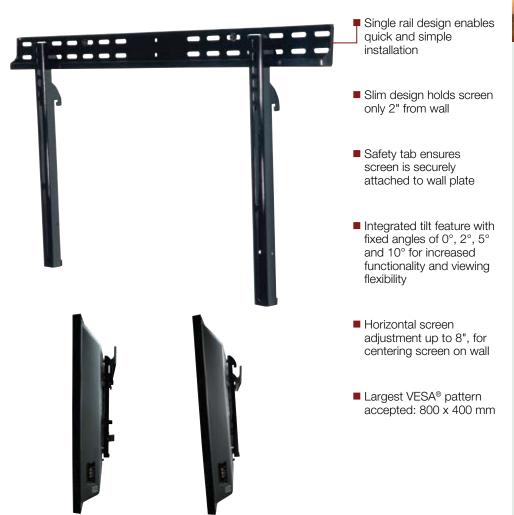

### **Universal Fixed Tilt Wall Mount**

For 37" to 60" LCD and Plasma Screens

<sup>\*</sup> Includes standard hardware (hex or Phillips) for attaching screen to mount

10° configuration

0° configuration

## **Tilt Wall Mounts**

#### UNIVERSAL MODELS:

Includes universal screen adapter to accommodate mounting holes spaced up to 32.58" horizontally and 17.05" vertically

#### **SPECIFICATIONS**

**DIMENSIONS:** (W x H x D)

34" x 18" x 2" (86.4 x 45.7 x 5.1 cm)

**FIXED TILT:** 0°, 2°, 5° and 10°

**Max Load:** 175 lb (79.3 kg)

**SHIP WEIGHT:** 7 lb (3.17 kg)

**Mounting** Wood stud, concrete,