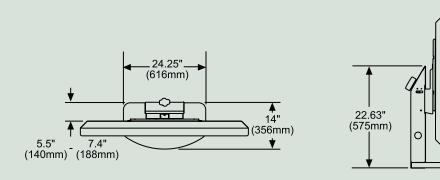

#### SPECIFICATIONS

**DIMENSIONS:**  $(W \times H \times D)$ 

24.25" x 22.63" x 14" (61.6 x 57.5 x 35.6 cm)

**TILT:** +10°/-5° **SWIVEL:** 360°

**Max Load:** 150 lb (68 kg)

**SHIP WEIGHT:** 33 lb (15 kg)

MOUNTING