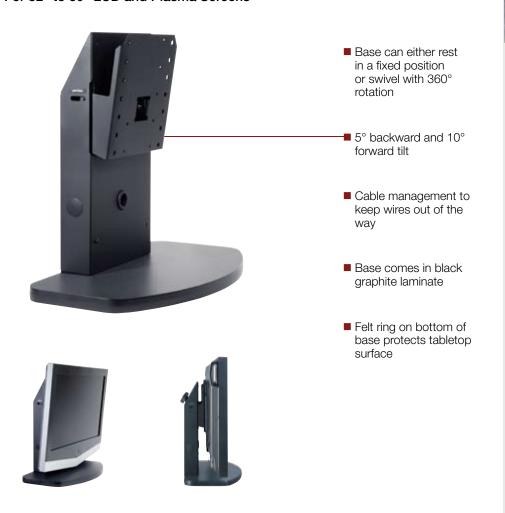

## **Tabletop Stand**

For 32" to 50" LCD and Plasma Screens

' Includes theft resistant hardware for attaching screen to mount ' Dedicated adapter plates come in flat black and include security fasteners

#### SPECIFICATIONS

**DIMENSIONS:**  $(W \times H \times D)$ 

24.25" x 22.63" x 14" (61.6 x 57.5 x 35.6 cm)

**TILT:** +10°/-5° **SWIVEL:** 360°

**Max Load:** 150 lb (68 kg)

**SHIP WEIGHT:** 33 lb (15 kg)

MOUNTING