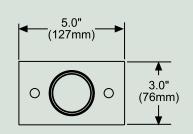

#### UNIVERSAL MODELS:

Includes universal adapter plate to accommodate projector mounting holes from 7.1" to 16.5"

#### **SPECIFICATIONS**

**DIMENSIONS:** (W x D)

7.1"-16.55" x 7.1"-16.55"

(18-42 x 18-42 cm)

Height:

PRS-KIT0811: 9.66"-12.66" (24.5-32 cm) PRS-KIT1420: 15.66"-21.66" (39.8-55 cm) PRS-KIT2026: 21.66"-27.66" (55-70.3 cm)