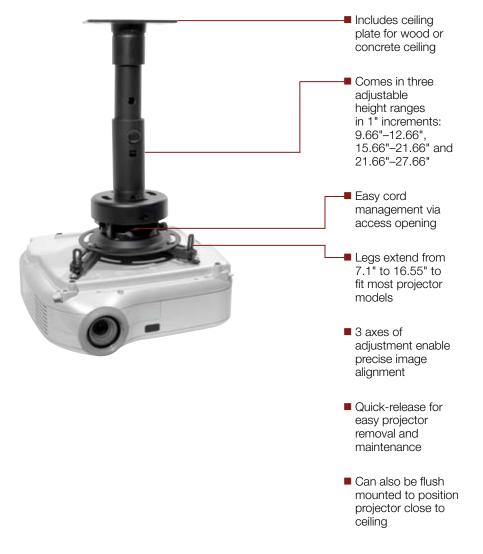

#### UNIVERSAL MODELS:

Includes universal adapter plate to accommodate projector mounting holes from 7.1" to 16.5"

#### **SPECIFICATIONS**

**DIMENSIONS:** (W x D)

7.1"-16.55" x 7.1"-16.55"

(18-42 x 18-42 cm)

Height:

PRS-KIT0811: 9.66"-12.66" (24.5-32 cm) PRS-KIT1420: 15.66"-21.66" (39.8-55 cm) PRS-KIT2026: 21.66"-27.66" (55-70.3 cm)

> **TILT:**  $+20/-5^{\circ}$ Swivel: 360°

(±30° when flush mounted)

Roll: ±10°

**Max Load:** 25 lb (11.3 kg)

SHIP WEIGHT:

PRS-KIT0811: 4.8 lb (2.2 kg) PRS-KIT1420: 6.8 lb (3.1 kg) PRS-KIT2026: 8.8 lb (4 kg)

Mounting Wood joist, concrete and Surfaces: other structures (Other

structures require accessory)