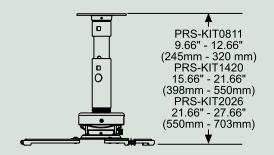

#### MODELS

UNIVERSAL MODELS

Security Fasteners\*

PRS-KIT0811 Black PRS-KIT1420 Black PRS-KIT2026 Black

#### **SPECIFICATIONS**

**DIMENSIONS:** (W x D)

7.1"-16.55" x 7.1"-16.55"

(18-42 x 18-42 cm)

Height:

PRS-KIT0811: 9.66"-12.66" (24.5-32 cm) PRS-KIT1420: 15.66"-21.66" (39.8-55 cm) PRS-KIT2026: 21.66"-27.66" (55-70.3 cm)