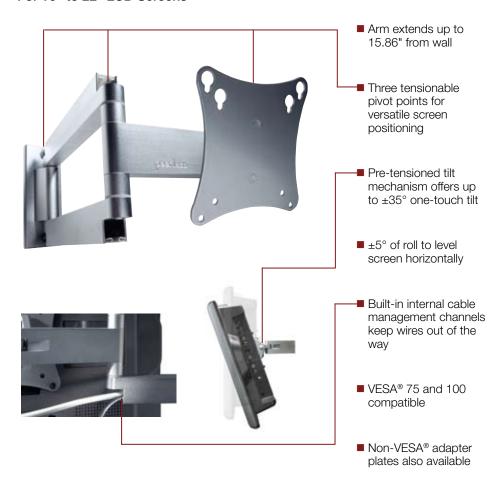

## Articulating Wall Mounts

#### SPECIFICATIONS

**DIMENSIONS:**  $(W \times H \times D)$ 

4.6"-10.5" x 5.5" x 1.9"-15.86" (11.9-26.7 x 14 x 4.8-40.3 cm)

Tilt: ±35° Swivel: ±90° Roll: ±5°

**Max Load:** 25 lb (11.34 kg)

**SHIP WEIGHT:** 3.6 lb (1.6 kg)