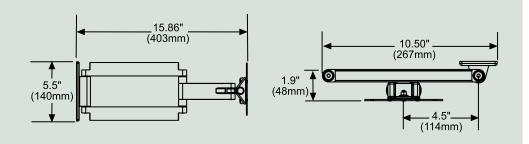

#### SPECIFICATIONS

**DIMENSIONS:**  $(W \times H \times D)$ 

4.6"-10.5" x 5.5" x 1.9"-15.86" (11.9-26.7 x 14 x 4.8-40.3 cm)

Tilt: ±35° Swivel: ±90° Roll: ±5°

**Max Load:** 25 lb (11.34 kg)

**SHIP WEIGHT:** 3.6 lb (1.6 kg)